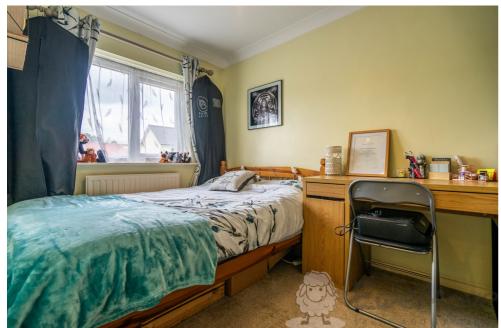

The first floor offers a large double set to the back with fitted storage and scope to reconfigure. The second bedroom fits a double bed and desk comfortably thanks to its built-in wardrobe set over the stairs. The bathroom is a good size with a window, an electric shower over the bath, and boasts the same daylight as the rest of the floor.

#### **Bedroom One**

12' 9" x 10' 0" (3.90m x 3.05m)

Fitted carpet, uPVC double-glazed window, fitted storage, ceiling light, radiator and multiple sockets.

#### **Bedroom Two**

10' 2" x 6' 10" (3.10m x 2.10m)

Fitted carpet, uPVC double-glazed window, built-in wardrobe, ceiling light, radiator and multiple sockets.