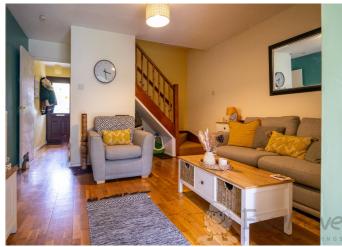

Welcome to Marsh Lane, New Buckenham. This 2-bedroom terraced property, with its unassuming frontage, opens to a bright kitchen with ample storage and worktop (including a desirable pantry-style cupboard) and flows through to two reception rooms enjoying a verdant view of the garden and beyond.

#### Lounge

12' 11" x 12' 9" (3.95m x 3.90m)

Laminate flooring, ceiling light, multiple sockets, radiator and alcove.