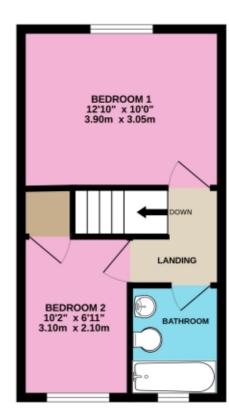

The first floor offers a large double set to the back with fitted storage and scope to reconfigure. The second bedroom fits a double bed and desk comfortably thanks to its built-in wardrobe set over the stairs. The bathroom is a good size with a window, an electric shower over the bath, and boasts the same daylight as the rest of the floor.

#### **Bedroom One**

12' 9" x 10' 0" (3.90m x 3.05m)

Fitted carpet, uPVC double-glazed window, fitted storage, ceiling light, radiator and multiple sockets.

#### **Bedroom Two**

10' 2" x 6' 10" (3.10m x 2.10m)

Fitted carpet, uPVC double-glazed window, built-in wardrobe, ceiling light, radiator and multiple sockets.

#### **Bathroom**

7' 2" x 5' 6" (2.20m x 1.70m)

Vinyl flooring, uPVC obscured double-glazed window, bath with electric shower over and glass shower screen and tiled walls, wash hand basin with splashback tiling, back-to-wall toilet, radiator, ceiling light and wood panelling.

## Floorplans

GROUND FLOOR 391 sq.ft. (36.4 sq.m.) approx.

1ST FLOOR 295 sq.ft. (27.4 sq.m.) approx.

TERRACED 2-BEDROOM HOUSE

TOTAL FLOOR AREA: 686 sq.ft. (63.7 sq.m.) approx.

Whibit every altering has been make to essure the accuracy of the Roopian contained here, measurements of doors, windows, corns and any other florms are approximate and no responsibility is taken for any entering commission or me-statement. This plants for finishatine purposes only and should be used as such by any prospective purchaser. The services, systems and applications shown have not been tested and no guarantee as to their operatibility or efficiency can be given.