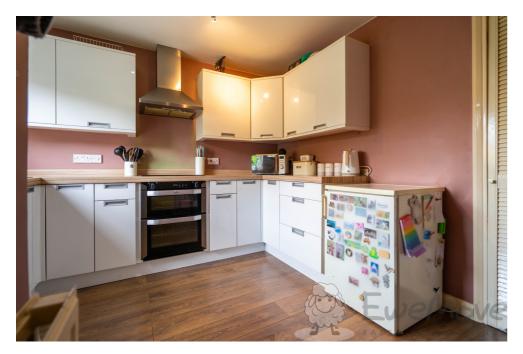

#### Kitchen

10' 2" x 9' 8" (3.10m x 2.95m)

Laminate flooring, uPVC double-glazed window with roller blind, fitted base and wall-mounted units, integrated electric hob, double oven and extractor hood, under-stair pantry-style cupboard, radiator, ceiling light and multiple sockets.