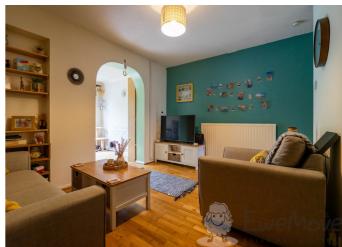

Welcome to Marsh Lane, New Buckenham. This 2-bedroom terraced property, with its unassuming frontage, opens to a bright kitchen with ample storage and worktop (including a desirable pantry-style cupboard) and flows through to two reception rooms enjoying a verdant view of the garden and beyond.

#### Lounge

12' 11" x 12' 9" (3.95m x 3.90m)

Laminate flooring, ceiling light, multiple sockets, radiator and alcove.