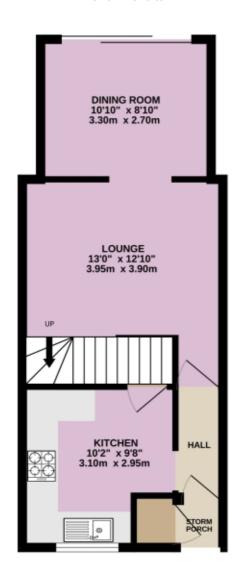

#### Kitchen

10' 2" x 9' 8" (3.10m x 2.95m)

Laminate flooring, uPVC double-glazed window with roller blind, fitted base and wall-mounted units, integrated electric hob, double oven and extractor hood, under-stair pantry-style cupboard, radiator, ceiling light and multiple sockets.

#### Lounge

12' 11" x 12' 9" (3.95m x 3.90m)

Laminate flooring, ceiling light, multiple sockets, radiator and alcove.

#### **Dining Room**

10' 9" x 8' 10" (3.30m x 2.70m)

Laminate flooring, uPVC double-glazed Patio doors, ceiling light, radiator and multiple sockets.

## Floorplans

GROUND FLOOR 391 sq.ft. (36.4 sq.m.) approx.

1ST FLOOR 295 sq.ft. (27.4 sq.m.) approx.

TERRACED 2-BEDROOM HOUSE

TOTAL FLOOR AREA: 686 sq.ft. (63.7 sq.m.) approx.

Whibit every altering has been make to essure the accuracy of the Roopian contained here, measurements of doors, windows, corns and any other florms are approximate and no responsibility is taken for any entering commission or me-statement. This plants for finishatine purposes only and should be used as such by any prospective purchaser. The services, systems and applications shown have not been tested and no guarantee as to their operatibility or efficiency can be given.