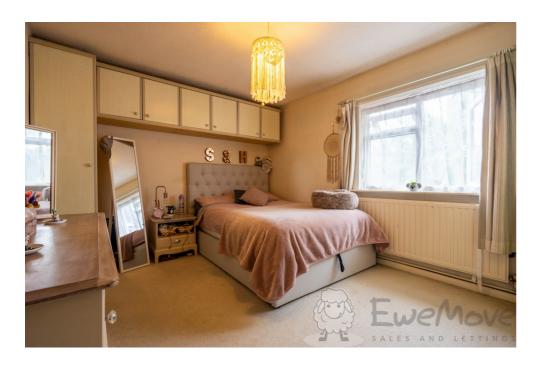

#### **Bedroom One**

12' 9" x 10' 0" (3.90m x 3.05m)

Fitted carpet, uPVC double-glazed window, fitted storage, ceiling light, radiator and multiple sockets.