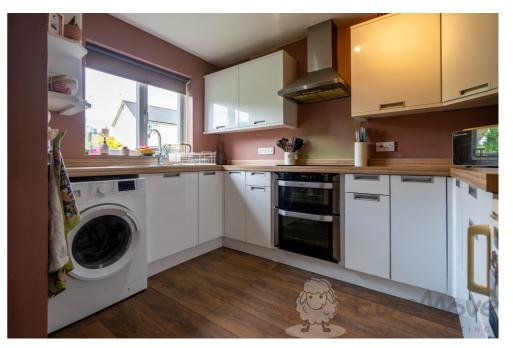

#### Kitchen

10' 2" x 9' 8" (3.10m x 2.95m)

Laminate flooring, uPVC double-glazed window with roller blind, fitted base and wall-mounted units, integrated electric hob, double oven and extractor hood, under-stair pantry-style cupboard, radiator, ceiling light and multiple sockets.