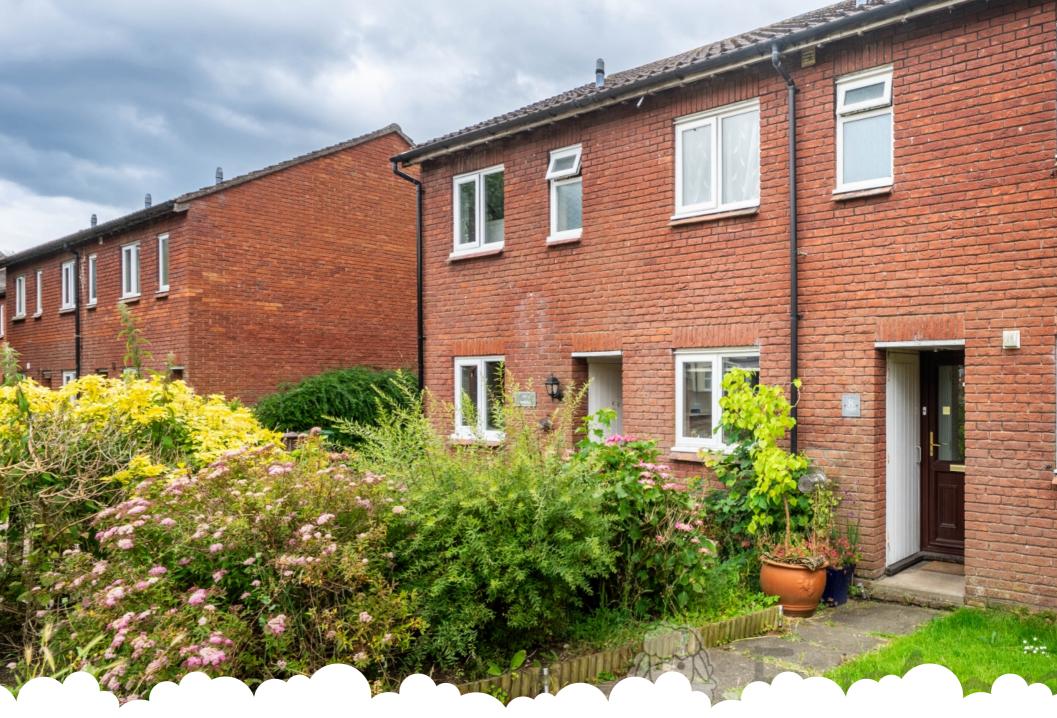

Welcome to Marsh Lane, New Buckenham. This 2-bedroom terraced property, with its unassuming frontage, opens to a bright kitchen with ample storage and worktop (including a desirable pantry-style cupboard) and flows through to two reception rooms enjoying a verdant view of the garden and beyond.

This property provides private parking for one vehicle and is complimented by readily available on-street parking. The garden is of a manageable size and ripe for rejuvenation with your green ideas. With direct access to the dining room, why not convert to alfresco dining in the warmer months?