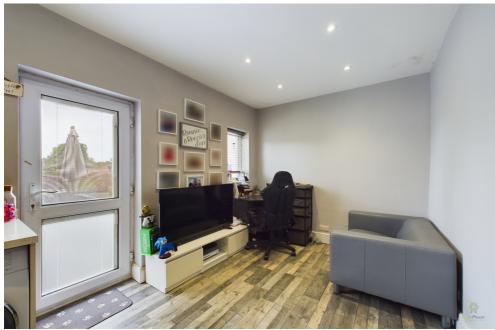

The ground floor of this home has a large living room, open plan hallway and kitchen diner. The kitchen has a range of wall and base units, plenty of work surface space and and a diner area to entertain the kids or the family. The tiered rear garden has a large raised decking area to sit and enjoy the south facing sun and an artificial grass area for the kids to run and burn off steam.