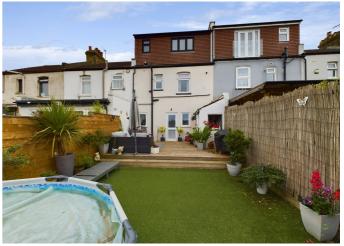

The ground floor of this home has a large living room, open plan hallway and kitchen diner. The kitchen has a range of wall and base units, plenty of work surface space and and a diner area to entertain the kids or the family. The tiered rear garden has a large raised decking area to sit and enjoy the south facing sun and an artificial grass area for the kids to run and burn off steam.