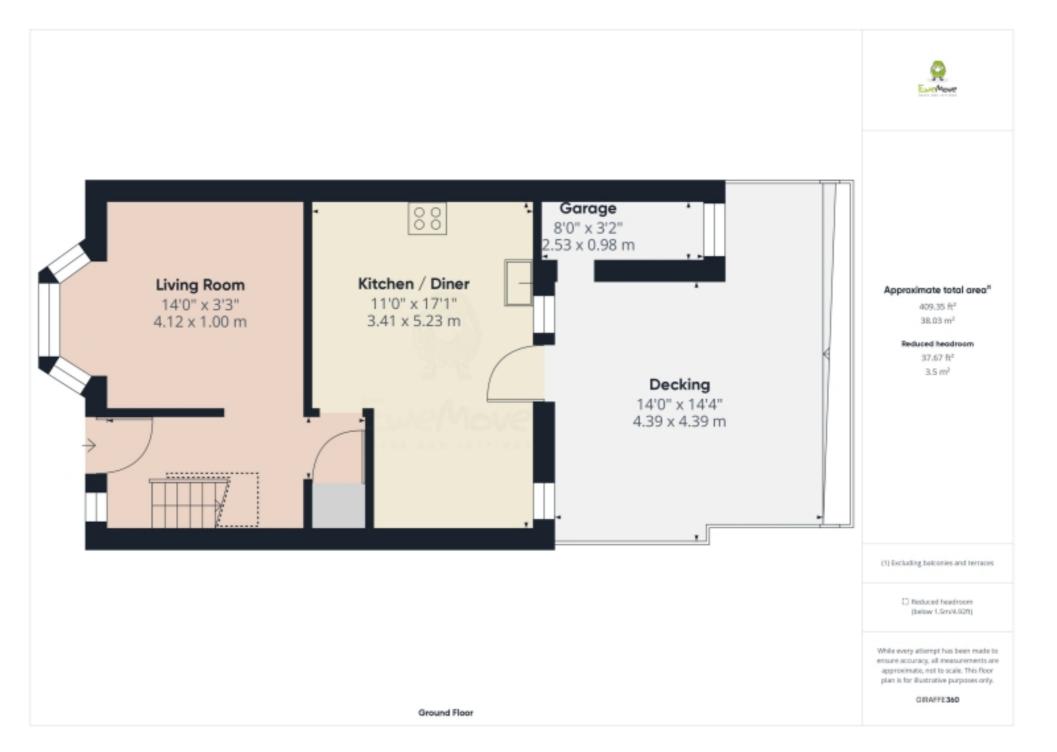

The ground floor of this home has a large living room, open plan hallway and kitchen diner. The kitchen has a range of wall and base units, plenty of work surface space and and a diner area to entertain the kids or the family. The tiered rear garden has a large raised decking area to sit and enjoy the south facing sun and an artificial grass area for the kids to run and burn off steam.

# Floorplans

### Floorplans