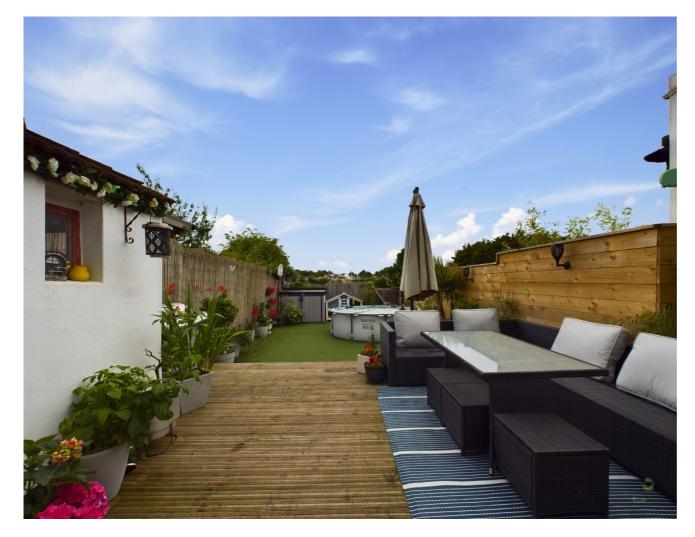

The ground floor of this home has a large living room, open plan hallway and kitchen diner. The kitchen has a range of wall and base units, plenty of work surface space and and a diner area to entertain the kids or the family. The tiered rear garden has a large raised decking area to sit and enjoy the south facing sun and an artificial grass area for the kids to run and burn off steam.