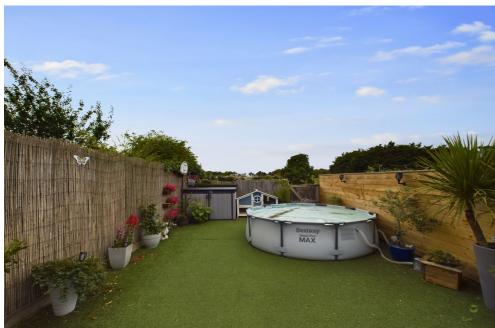

The ground floor of this home has a large living room, open plan hallway and kitchen diner. The kitchen has a range of wall and base units, plenty of work surface space and and a diner area to entertain the kids or the family. The tiered rear garden has a large raised decking area to sit and enjoy the south facing sun and an artificial grass area for the kids to run and burn off steam.