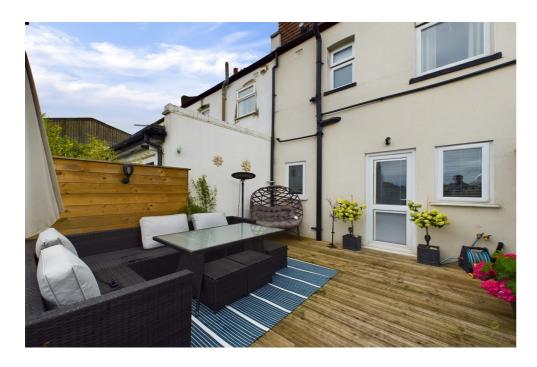

The ground floor of this home has a large living room, open plan hallway and kitchen diner. The kitchen has a range of wall and base units, plenty of work surface space and and a diner area to entertain the kids or the family. The tiered rear garden has a large raised decking area to sit and enjoy the south facing sun and an artificial grass area for the kids to run and burn off steam.