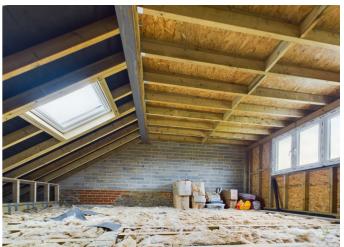

Up onto the first floor and you have 2 large double bedrooms and a large bathroom - originally the 3rd bedroom of this house but everyone likes a first floor bathroom don't they, so this was changed.

Unfinished the second floor has been built and made watertight with planning permission provided to make a space for a large master suite with en suite shower room, wc and wash hand basin. The master bedroom is where the stairs - once installed ascend to the dormer extension over the current staircase. this will lead you to a large double bedroom. This room need insulating, partitioning, plaster boarding, plastering and painting and decorating, however the hardest work is done.