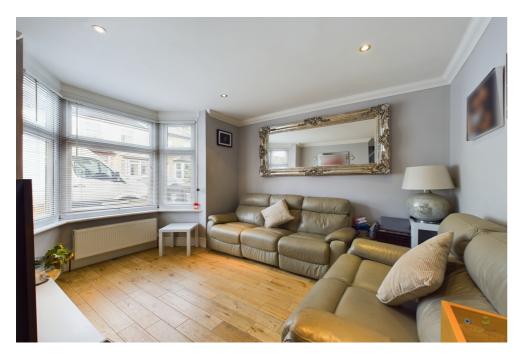

The ground floor of this home has a large living room, open plan hallway and kitchen diner. The kitchen has a range of wall and base units, plenty of work surface space and and a diner area to entertain the kids or the family. The tiered rear garden has a large raised decking area to sit and enjoy the south facing sun and an artificial grass area for the kids to run and burn off steam.