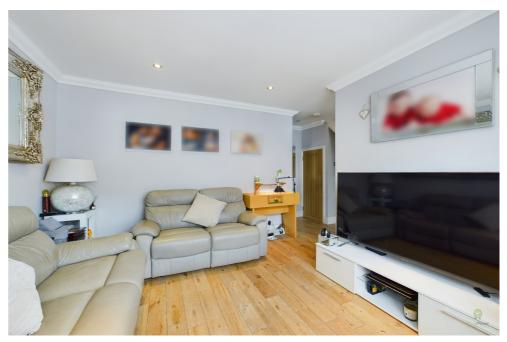

The ground floor of this home has a large living room, open plan hallway and kitchen diner. The kitchen has a range of wall and base units, plenty of work surface space and and a diner area to entertain the kids or the family. The tiered rear garden has a large raised decking area to sit and enjoy the south facing sun and an artificial grass area for the kids to run and burn off steam.