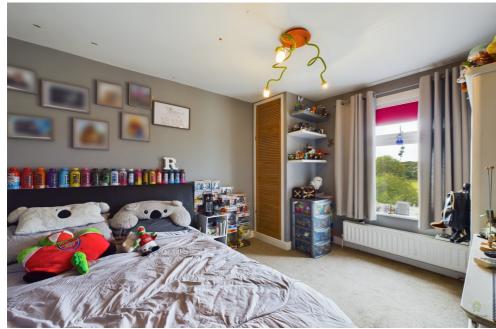

Up onto the first floor and you have 2 large double bedrooms and a large bathroom - originally the 3rd bedroom of this house but everyone likes a first floor bathroom don't they, so this was changed.

Unfinished the second floor has been built and made watertight with planning permission provided to make a space for a large master suite with en suite shower room, wc and wash hand basin. The master bedroom is where the stairs - once installed ascend to the dormer extension over the current staircase. this will lead you to a large double bedroom. This room need insulating, partitioning, plaster boarding, plastering and painting and decorating, however the hardest work is done.