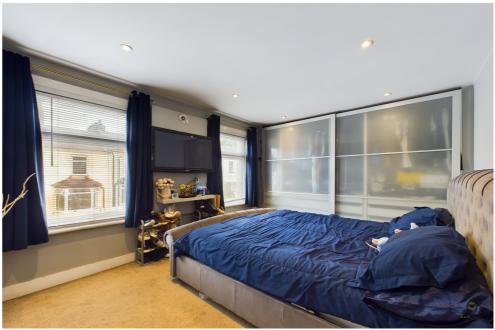

Up onto the first floor and you have 2 large double bedrooms and a large bathroom - originally the 3rd bedroom of this house but everyone likes a first floor bathroom don't they, so this was changed.

Unfinished the second floor has been built and made watertight with planning permission provided to make a space for a large master suite with en suite shower room, wc and wash hand basin. The master bedroom is where the stairs - once installed ascend to the dormer extension over the current staircase. this will lead you to a large double bedroom. This room need insulating, partitioning, plaster boarding, plastering and painting and decorating, however the hardest work is done.