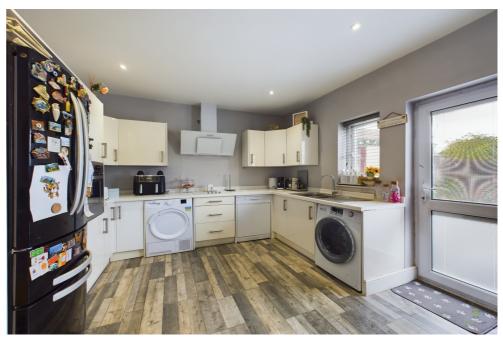

The ground floor of this home has a large living room, open plan hallway and kitchen diner. The kitchen has a range of wall and base units, plenty of work surface space and and a diner area to entertain the kids or the family. The tiered rear garden has a large raised decking area to sit and enjoy the south facing sun and an artificial grass area for the kids to run and burn off steam.