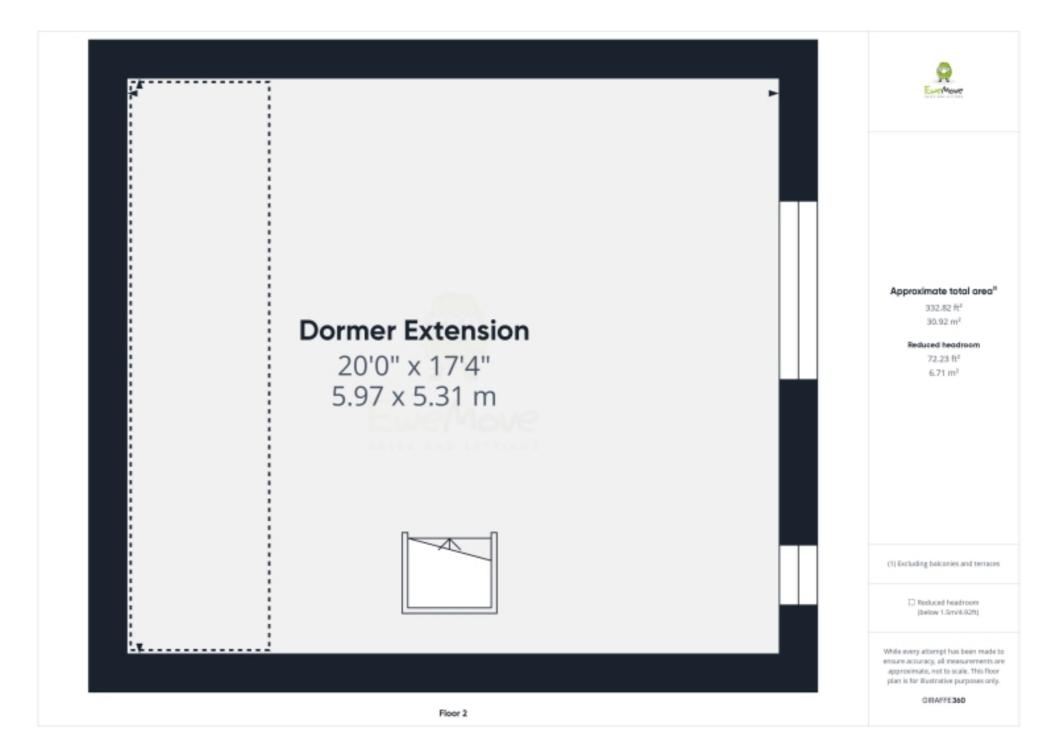

Up onto the first floor and you have 2 large double bedrooms and a large bathroom - originally the 3rd bedroom of this house but everyone likes a first floor bathroom don't they, so this was changed.

Unfinished the second floor has been built and made watertight with planning permission provided to make a space for a large master suite with en suite shower room, wc and wash hand basin. The master bedroom is where the stairs - once installed ascend to the dormer extension over the current staircase. this will lead you to a large double bedroom. This room need insulating, partitioning, plaster boarding, plastering and painting and decorating, however the hardest work is done.

We believe this property will prove popular as the scope to make this a large home is true, with the dormer, planning permission agreed for a front porch and also the potential to extend to the rear too (stpp), this really is a great opportunity to make a mark on an already great home.

# Floorplans

### Floorplans