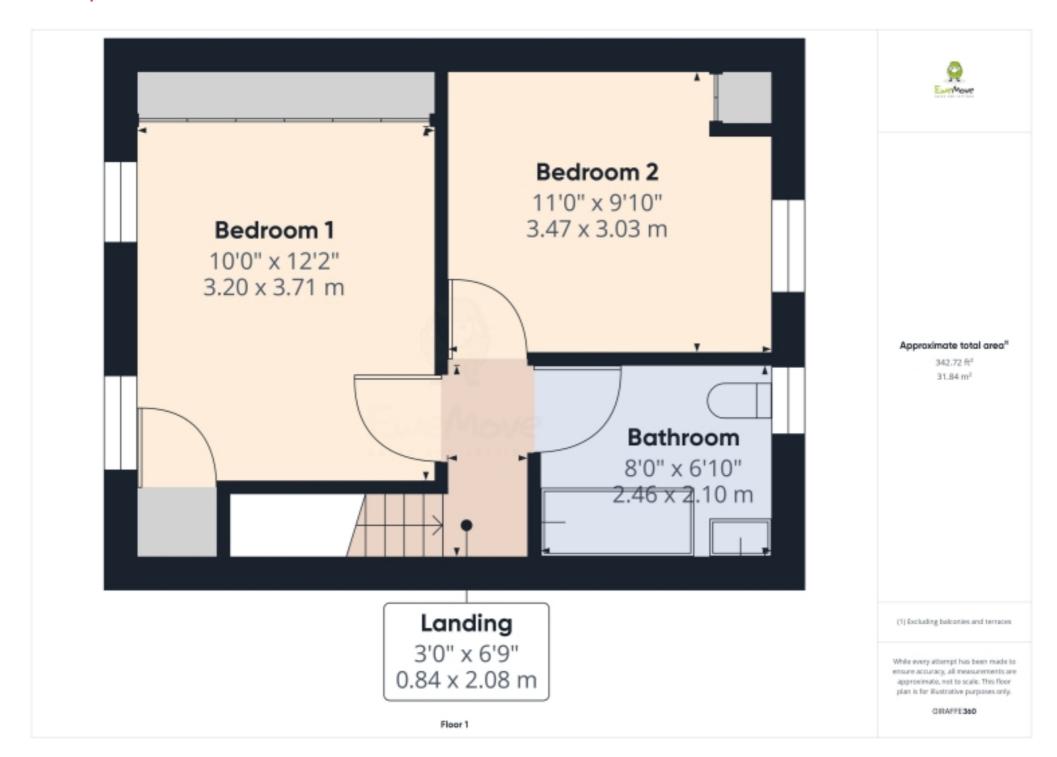

Up onto the first floor and you have 2 large double bedrooms and a large bathroom - originally the 3rd bedroom of this house but everyone likes a first floor bathroom don't they, so this was changed.

Unfinished the second floor has been built and made watertight with planning permission provided to make a space for a large master suite with en suite shower room, wc and wash hand basin. The master bedroom is where the stairs - once installed ascend to the dormer extension over the current staircase. this will lead you to a large double bedroom. This room need insulating, partitioning, plaster boarding, plastering and painting and decorating, however the hardest work is done.

# Floorplans

### Floorplans