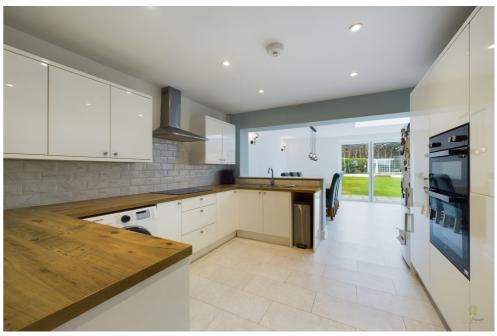

The kitchen is open to the living room and has an array of wall and base units, built in ovens, electric hob and plenty of work surface space to cater for every cooks desires.

There are 3 double bedrooms with the master bedroom located at the front of the house having plenty of space for a large bed, wardrobes, dressing tables and storage space. the single room is currently used as a bedroom with bunk beds for visitors but could easily be used as a home office of extra storage space.