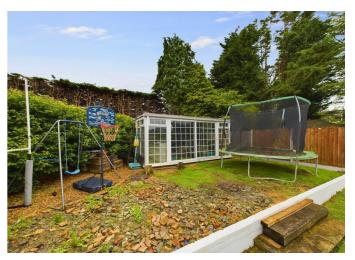

The rear garden is a place for entertaining, fun and sunny days. There is a patio for outdoor dining and relaxation, mature hedges to the side flank and fenced both sides, the garden is vast and is perfect for the kids to let off steam and burn some energy. To the rear of the garden there is a shed/storage room, this could be turned into a garden room, home office or hobby room.