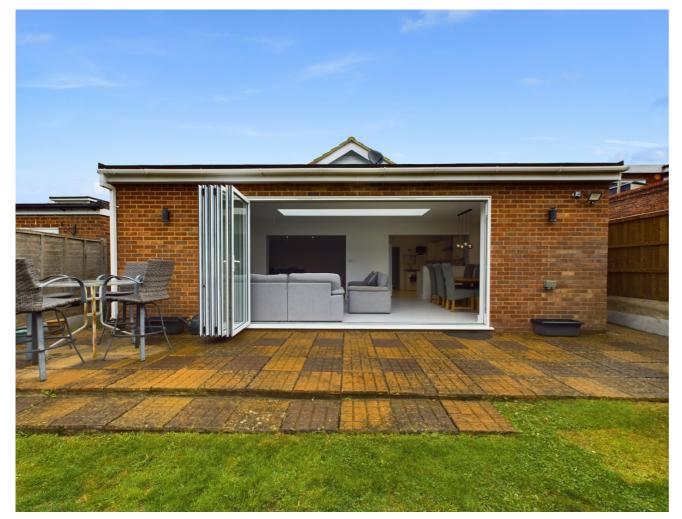

As you enter this spacious family home via the porch entrance you are met with an inviting light, bright hallway. All of the bedrooms are to the front of the property and the rerar of the property is where this house becomes a functional home. Recently extended this home has an abundance of open plan useable space which consists of a dining room, kitchen and the extended living room spanning the whole rear elevation, with 6 bifold doors that open to picture frame the rear garden perfectly. This rear room is flooded with natural light through the roof lantern and bi folds. It is a room that has an array of uses, for family entertaining, play areas and relaxtion. Cureently the dining room is being used as a games room, every child's dream. (This room could also be closed up to become a 5th Bedroom as it has access from the front hallway)

The rear garden is a place for entertaining, fun and sunny days. There is a patio for outdoor dining and relaxation, mature hedges to the side flank and fenced both sides, the garden is vast and is perfect for the kids to let off steam and burn some energy. To the rear of the garden there is a shed/storage room, this could be turned into a garden room, home office or hobby room.