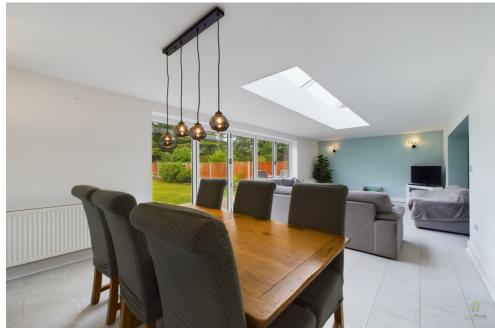

As you enter this spacious family home via the porch entrance you are met with an inviting light, bright hallway. All of the bedrooms are to the front of the property and the rerar of the property is where this house becomes a functional home. Recently extended this home has an abundance of open plan useable space which consists of a dining room, kitchen and the extended living room spanning the whole rear elevation, with 6 bifold doors that open to picture frame the rear garden perfectly. This rear room is flooded with natural light through the roof lantern and bi folds. It is a room that has an array of uses, for family entertaining, play areas and relaxtion. Cureently the dining room is being used as a games room, every child's dream. (This room could also be closed up to become a 5th Bedroom as it has access from the front hallway)