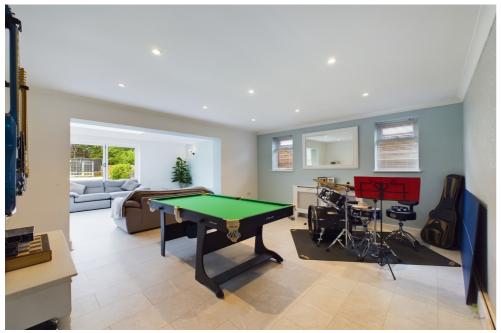

As you enter this spacious family home via the porch entrance you are met with an inviting light, bright hallway. All of the bedrooms are to the front of the property and the rerar of the property is where this house becomes a functional home. Recently extended this home has an abundance of open plan useable space which consists of a dining room, kitchen and the extended living room spanning the whole rear elevation, with 6 bifold doors that open to picture frame the rear garden perfectly. This rear room is flooded with natural light through the roof lantern and bi folds. It is a room that has an array of uses, for family entertaining, play areas and relaxtion. Cureently the dining room is being used as a games room, every child's dream. (This room could also be closed up to become a 5th Bedroom as it has access from the front hallway)