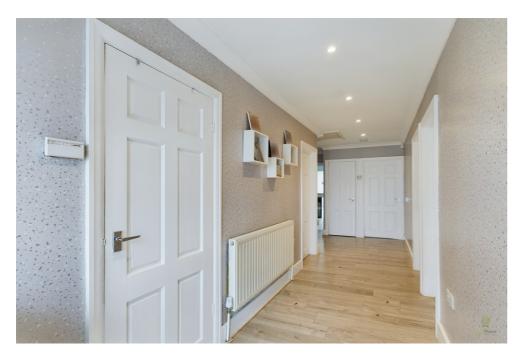

As you enter this spacious family home via the porch entrance you are met with an inviting light, bright hallway. All of the bedrooms are to the front of the property and the rerar of the property is where this house becomes a functional home. Recently extended this home has an abundance of open plan useable space which consists of a dining room, kitchen and the extended living room spanning the whole rear elevation, with 6 bifold doors that open to picture frame the rear garden perfectly. This rear room is flooded with natural light through the roof lantern and bi folds. It is a room that has an array of uses, for family entertaining, play areas and relaxtion. Cureently the dining room is being used as a games room, every child's dream. (This room could also be closed up to become a 5th Bedroom as it has access from the front hallway)