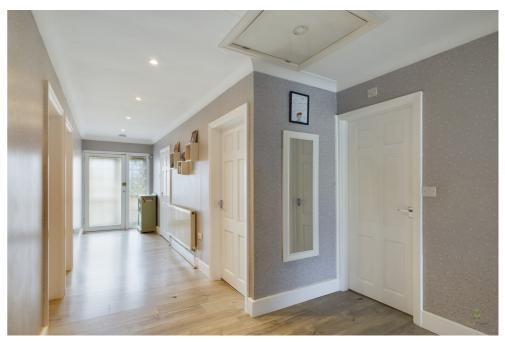

As you enter this spacious family home via the porch entrance you are met with an inviting light, bright hallway. All of the bedrooms are to the front of the property and the rerar of the property is where this house becomes a functional home. Recently extended this home has an abundance of open plan useable space which consists of a dining room, kitchen and the extended living room spanning the whole rear elevation, with 6 bifold doors that open to picture frame the rear garden perfectly. This rear room is flooded with natural light through the roof lantern and bi folds. It is a room that has an array of uses, for family entertaining, play areas and relaxtion. Cureently the dining room is being used as a games room, every child's dream. (This room could also be closed up to become a 5th Bedroom as it has access from the front hallway)