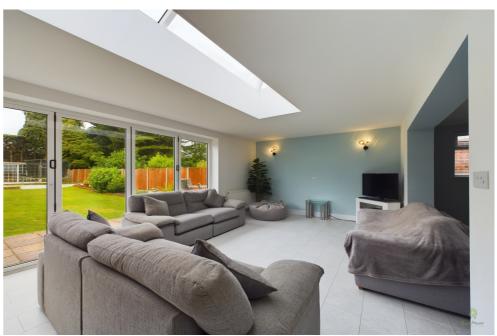

As you enter this spacious family home via the porch entrance you are met with an inviting light, bright hallway. All of the bedrooms are to the front of the property and the rerar of the property is where this house becomes a functional home. Recently extended this home has an abundance of open plan useable space which consists of a dining room, kitchen and the extended living room spanning the whole rear elevation, with 6 bifold doors that open to picture frame the rear garden perfectly. This rear room is flooded with natural light through the roof lantern and bi folds. It is a room that has an array of uses, for family entertaining, play areas and relaxtion. Cureently the dining room is being used as a games room, every child's dream. (This room could also be closed up to become a 5th Bedroom as it has access from the front hallway)

The rear garden is a place for entertaining, fun and sunny days. There is a patio for outdoor dining and relaxation, mature hedges to the side flank and fenced both sides, the garden is vast and is perfect for the kids to let off steam and burn some energy. To the rear of the garden there is a shed/storage room, this could be turned into a garden room, home office or hobby room.