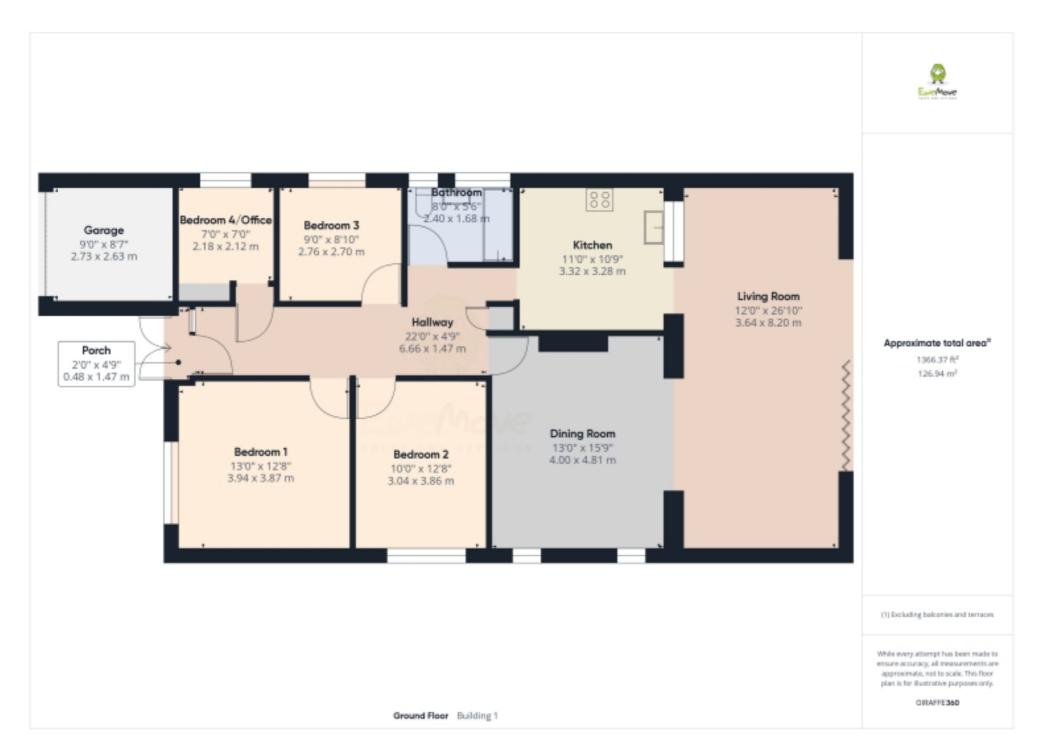

#### Overview

Introducing a spacious 3/4 Bedroom Detached Bungalow in the heart of West Kingsdown. If you're looking at bungalow life but not wanting to lose out on the space of a traditional home then look no further. With off-road parking for 2/3 cars, a garage, side access, huge rear garden, 3 double bedrooms, a huge rear extension and 1367 square foot of living space then look no further.

Introducing a spacious 3/4 Bedroom Detached Bungalow in the heart of West Kingsdown. If you're looking at bungalow life but not wanting to lose out on the space of a traditional home then look no further. With off-road parking for 3/4 cars, a garage, side access, huge rear garden, 3 double bedrooms, a huge rear extension and 1367 square foot of living space then look no further.

As you enter this spacious family home via the porch entrance you are met with an inviting light, bright hallway. All of the bedrooms are to the front of the property and the rerar of the property is where this house becomes a functional home. Recently extended this home has an abundance of open plan useable space which consists of a dining room, kitchen and the extended living room spanning the whole rear elevation, with 6 bifold doors that open to picture frame the rear garden perfectly. This rear room is flooded with natural light through the roof lantern and bi folds. It is a room that has an array of uses, for family entertaining, play areas and relaxtion. Cureently the dining room is being used as a games room, every child's dream. (This room could also be closed up to become a 5th Bedroom as it has access from the front hallway)

The kitchen is open to the living room and has an array of wall and base units, built in ovens, electric hob and plenty of work surface space to cater for every cooks desires.

There are 3 double bedrooms with the master bedroom located at the front of the house having plenty of space for a large bed, wardrobes, dressing tables and storage space. the single room is currently used as a bedroom with bunk beds for visitors but could easily be used as a home office of extra storage space.