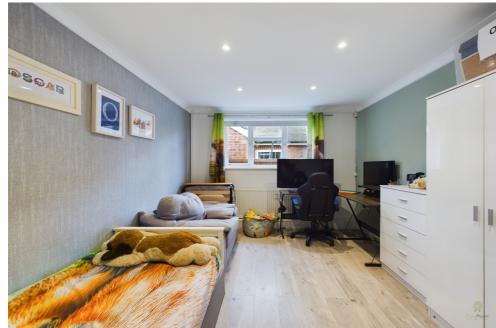

The kitchen is open to the living room and has an array of wall and base units, built in ovens, electric hob and plenty of work surface space to cater for every cooks desires.

There are 3 double bedrooms with the master bedroom located at the front of the house having plenty of space for a large bed, wardrobes, dressing tables and storage space. the single room is currently used as a bedroom with bunk beds for visitors but could easily be used as a home office of extra storage space.