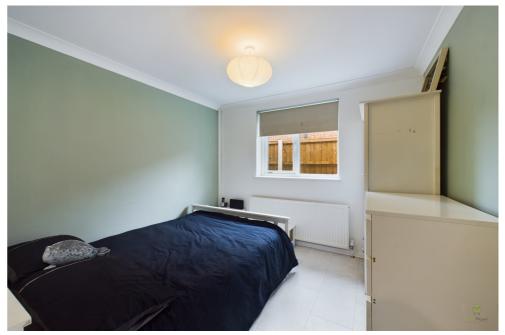

The kitchen is open to the living room and has an array of wall and base units, built in ovens, electric hob and plenty of work surface space to cater for every cooks desires.

There are 3 double bedrooms with the master bedroom located at the front of the house having plenty of space for a large bed, wardrobes, dressing tables and storage space. the single room is currently used as a bedroom with bunk beds for visitors but could easily be used as a home office of extra storage space.