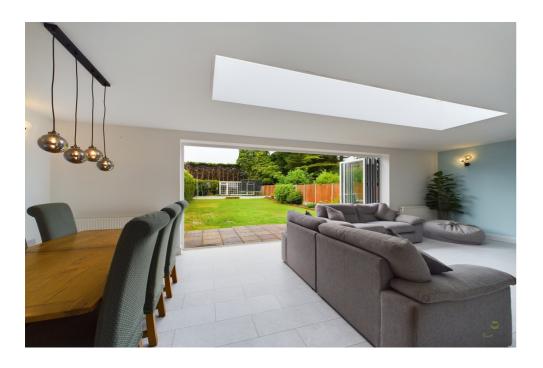

As you enter this spacious family home via the porch entrance you are met with an inviting light, bright hallway. All of the bedrooms are to the front of the property and the rerar of the property is where this house becomes a functional home. Recently extended this home has an abundance of open plan useable space which consists of a dining room, kitchen and the extended living room spanning the whole rear elevation, with 6 bifold doors that open to picture frame the rear garden perfectly. This rear room is flooded with natural light through the roof lantern and bi folds. It is a room that has an array of uses, for family entertaining, play areas and relaxtion. Cureently the dining room is being used as a games room, every child's dream. (This room could also be closed up to become a 5th Bedroom as it has access from the front hallway)

The rear garden is a place for entertaining, fun and sunny days. There is a patio for outdoor dining and relaxation, mature hedges to the side flank and fenced both sides, the garden is vast and is perfect for the kids to let off steam and burn some energy. To the rear of the garden there is a shed/storage room, this could be turned into a garden room, home office or hobby room.