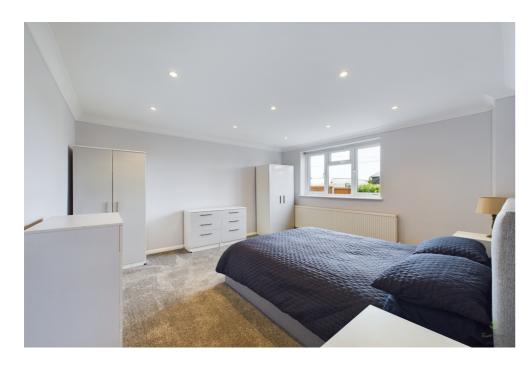

The kitchen is open to the living room and has an array of wall and base units, built in ovens, electric hob and plenty of work surface space to cater for every cooks desires.

There are 3 double bedrooms with the master bedroom located at the front of the house having plenty of space for a large bed, wardrobes, dressing tables and storage space. the single room is currently used as a bedroom with bunk beds for visitors but could easily be used as a home office of extra storage space.