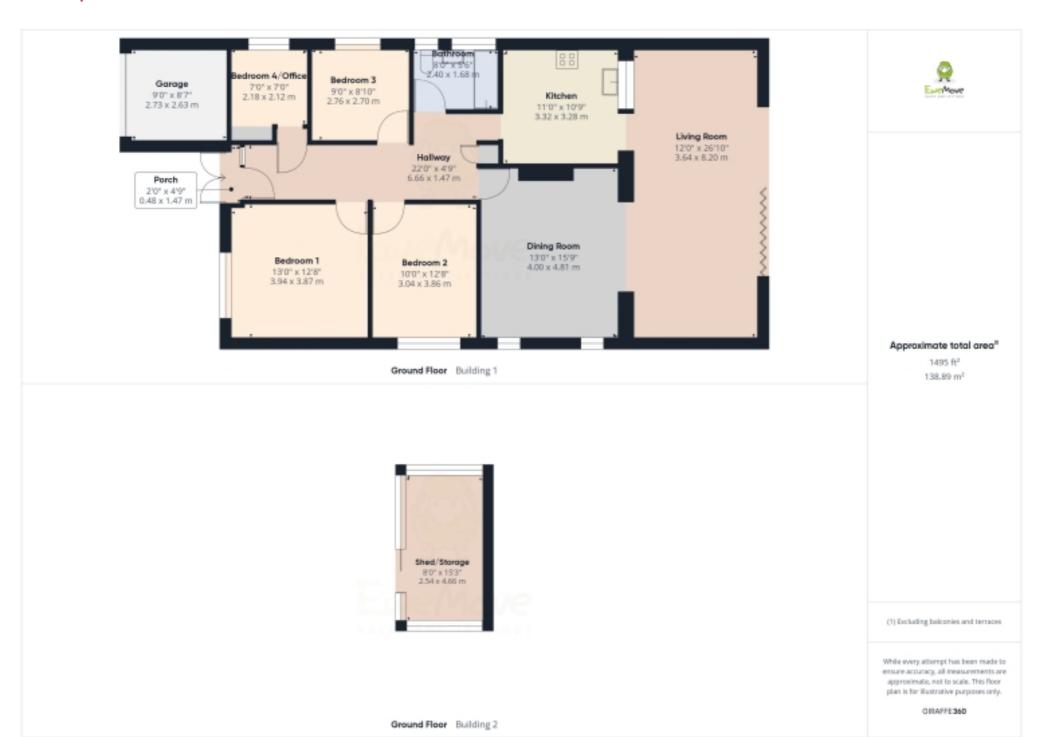

#### Overview

Introducing a spacious 3/4 Bedroom Detached Bungalow in the heart of West Kingsdown. If you're looking at bungalow life but not wanting to lose out on the space of a traditional home then look no further. With off-road parking for 2/3 cars, a garage, side access, huge rear garden, 3 double bedrooms, a huge rear extension and 1367 square foot of living space then look no further.

Introducing a spacious 3/4 Bedroom Detached Bungalow in the heart of West Kingsdown. If you're looking at bungalow life but not wanting to lose out on the space of a traditional home then look no further. With off-road parking for 3/4 cars, a garage, side access, huge rear garden, 3 double bedrooms, a huge rear extension and 1367 square foot of living space then look no further.

As you enter this spacious family home via the porch entrance you are met with an inviting light, bright hallway. All of the bedrooms are to the front of the property and the rerar of the property is where this house becomes a functional home. Recently extended this home has an abundance of open plan useable space which consists of a dining room, kitchen and the extended living room spanning the whole rear elevation, with 6 bifold doors that open to picture frame the rear garden perfectly. This rear room is flooded with natural light through the roof lantern and bi folds. It is a room that has an array of uses, for family entertaining, play areas and relaxtion. Cureently the dining room is being used as a games room, every child's dream. (This room could also be closed up to become a 5th Bedroom as it has access from the front hallway)

The kitchen is open to the living room and has an array of wall and base units, built in ovens, electric hob and plenty of work surface space to cater for every cooks desires.

There are 3 double bedrooms with the master bedroom located at the front of the house having plenty of space for a large bed, wardrobes, dressing tables and storage space. the single room is currently used as a bedroom with bunk beds for visitors but could easily be used as a home office of extra storage space.

The rear garden is a place for entertaining, fun and sunny days. There is a patio for outdoor dining and relaxation, mature hedges to the side flank and fenced both sides, the garden is vast and is perfect for the kids to let off steam and burn some energy. To the rear of the garden there is a shed/storage room, this could be turned into a garden room, home office or hobby room.