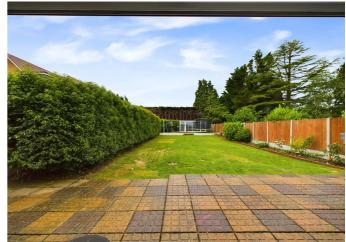

The rear garden is a place for entertaining, fun and sunny days. There is a patio for outdoor dining and relaxation, mature hedges to the side flank and fenced both sides, the garden is vast and is perfect for the kids to let off steam and burn some energy. To the rear of the garden there is a shed/storage room, this could be turned into a garden room, home office or hobby room.

This bungalow needs to be seen to understand the size available here and the plot of land which it sits on.

The local area has great transport links to the M25, local bus routes. Amenities are on your doorstep and some great local schools and also