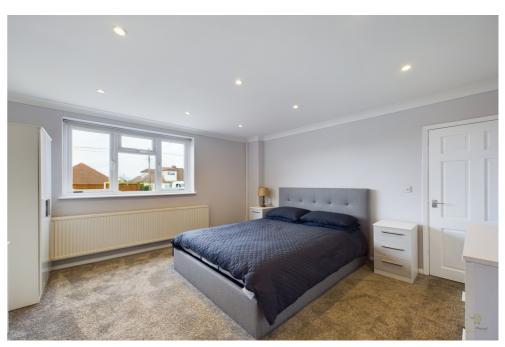

The kitchen is open to the living room and has an array of wall and base units, built in ovens, electric hob and plenty of work surface space to cater for every cooks desires.

There are 3 double bedrooms with the master bedroom located at the front of the house having plenty of space for a large bed, wardrobes, dressing tables and storage space. the single room is currently used as a bedroom with bunk beds for visitors but could easily be used as a home office of extra storage space.