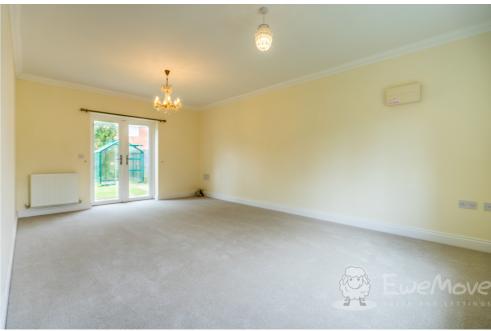

#### **Lounge Diner**

20' 0" x 18' 4" (6.10m x 5.60m)

Newly fitted carpet, dual double-glazed windows to the front aspect and double-glazed French doors into the garden (all with curtain rails), two hardwired ceiling lights, coving, TV aerial, consumer unit, multiple sockets and two radiators.