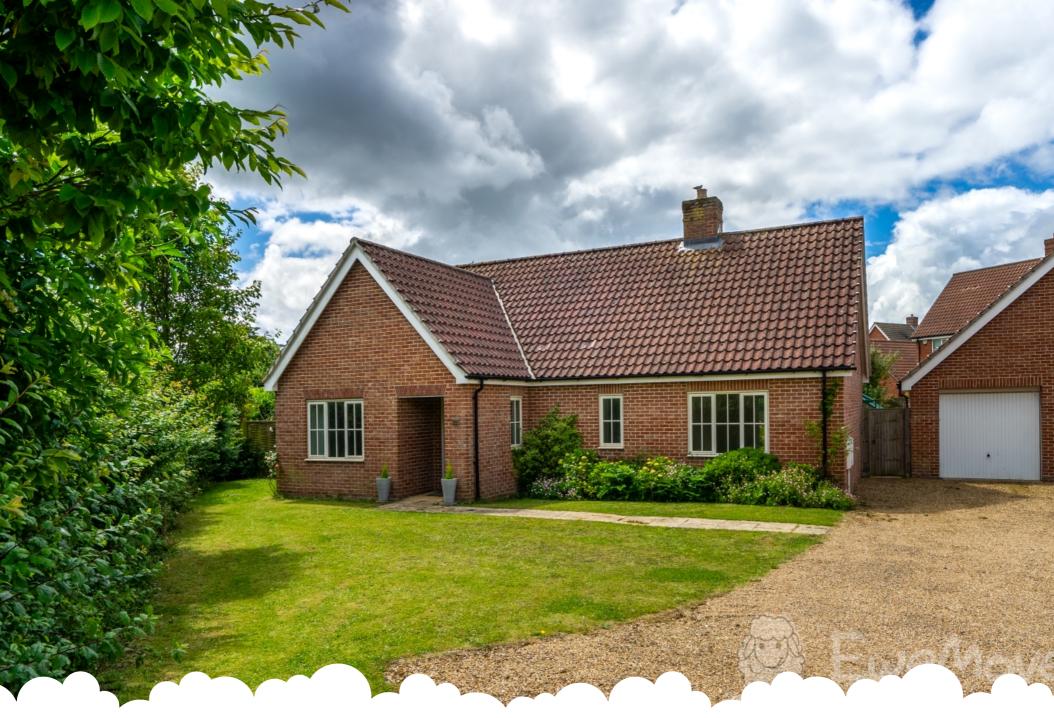

Welcome to Thetford Road, Watton. This 2015 build by renowned Hopkins Homes has been a much-loved abode since new. Secluded on the edge of a small and tranquil development, within walking distance of all local amenities, you will feel buffered from the outside world.

Greeted by an ample frontage, rarely available with modern homes, there is comfortable parking and a single garage well-placed for the everyday. A storm porch leads into a roomy hallway complete with storage. From here, a logical layout sets living spaces to one side and bedrooms to the other, with no dark and cramped corridors to contend with. Boasting freshly laid carpets throughout and a clear footprint, it's easy to imagine how this home will work for you.

The garden showcases a nurtured and mature space where many a day has been spent soaking up the sunshine and observing the seasons. Complete with a centrally placed sunroom off the kitchen-breakfast room, this garden can be enjoyed from the indoors too. Or, seated under the awning with a good beverage and book.