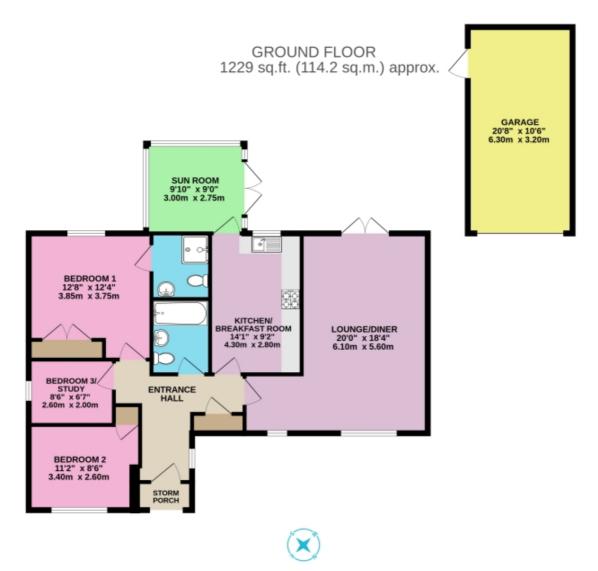

## Floorplans

DETACHED 3-BEDROOM BUNGALOW

TOTAL FLOOR AREA: 1229 sq.ft. (114.2 sq.m.) approx.

White every alternigh has been enable to ensure the accuracy of the flooring contained here, measurements of doors, windows, receive and any other them are approximate and no expensibility is taken for any error, prospective posithoses. The services, systems and applicances shown have not been to establish and no guarantee as to their operability or efficiency can be given.

#### Kitchen-Breakfast Room

14' 1" x 9' 2" (4.30m x 2.80m)

Vinyl flooring, double-glazed window with roller blind, tiled splashback, fitted base and wall-mounted units, integrated double electric oven, newly fitted gas hob, extractor hood and washing machine, freestanding fridge-freezer, coving, hardwired ceiling light, multiple sockets and radiator.

#### **Lounge Diner**

20' 0" x 18' 4" (6.10m x 5.60m)

Newly fitted carpet, dual double-glazed windows to the front aspect and double-glazed French doors into the garden (all with curtain rails), two hardwired ceiling lights, coving, TV aerial, consumer unit, multiple sockets and two radiators.

#### Sun Room

9' 10" x 9' 0" (3.00m x 2.75m)

Vinyl flooring, 2015 addition, double-glazed and ceiling light.

#### **Bedroom One**

12' 7" x 12' 3" (3.85m x 3.75m)

Newly fitted carpet, double-glazed with curtain rail and curtains, built-in double wardrobe, multiple sockets, radiator, coving, TV aerial, ceiling light and loft access.

#### **Ensuite Shower Room**

5' 10" x 5' 8" (1.80m x 1.75m)

Vinyl flooring, corner shower tray with glass doors and tiled walls, wash hand basin with tiled splashback, toilet, coving, ceiling light and radiator.

#### **Bedroom Two**

11' 1" x 8' 6" (3.40m x 2.60m)

Newly fitted carpet, double-glazed window with curtain rail and curtains, coving, hardwired ceiling light, built-in wardrobe, multiple sockets, TV aerial and radiator.

#### Bedroom 3

8' 6" x 6' 6" (2.60m x 2.00m)

Newly fitted carpets, double-glazed window with curtain rail and curtains, coving, multiple sockets, TV aerial, ceiling light and radiator.

#### **Bathroom**

7' 6" x 5' 10" (2.30m x 1.80m)

Vinyl flooring, bath with shower nozzle, half wall tiling, wash hand basin, toilet, ceiling light, coving, shaver socket and radiator.