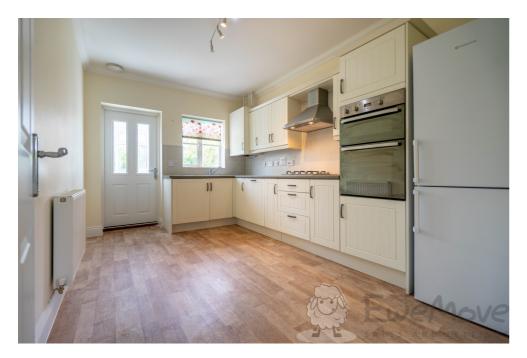

#### Kitchen-Breakfast Room

14' 1" x 9' 2" (4.30m x 2.80m)

Vinyl flooring, double-glazed window with roller blind, tiled splashback, fitted base and wall-mounted units, integrated double electric oven, newly fitted gas hob, extractor hood and washing machine, freestanding fridge-freezer, coving, hardwired ceiling light, multiple sockets and radiator.