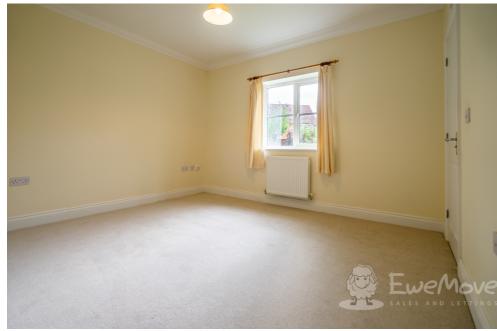

#### **Bedroom Two**

11' 1" x 8' 6" (3.40m x 2.60m)

Newly fitted carpet, double-glazed window with curtain rail and curtains, coving, hardwired ceiling light, built-in wardrobe, multiple sockets, TV aerial and radiator.

#### Bedroom 3

8' 6" x 6' 6" (2.60m x 2.00m)

Newly fitted carpets, double-glazed window with curtain rail and curtains, coving, multiple sockets, TV aerial, ceiling light and radiator.