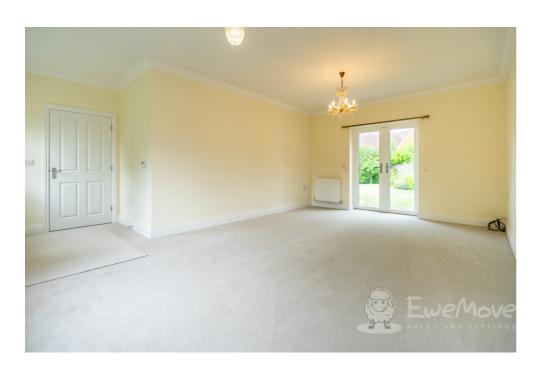

#### **Lounge Diner**

20' 0" x 18' 4" (6.10m x 5.60m)

Newly fitted carpet, dual double-glazed windows to the front aspect and double-glazed French doors into the garden (all with curtain rails), two hardwired ceiling lights, coving, TV aerial, consumer unit, multiple sockets and two radiators.