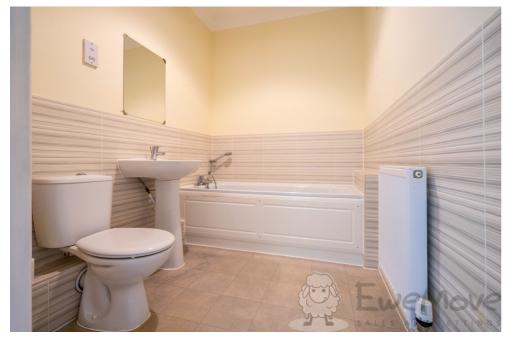

#### **Bathroom**

7' 6" x 5' 10" (2.30m x 1.80m)

Vinyl flooring, bath with shower nozzle, half wall tiling, wash hand basin, toilet, ceiling light, coving, shaver socket and radiator.