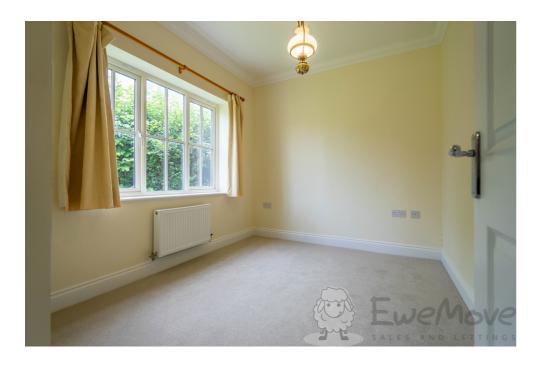

#### **Bedroom One**

12' 7" x 12' 3" (3.85m x 3.75m)

Newly fitted carpet, double-glazed with curtain rail and curtains, built-in double wardrobe, multiple sockets, radiator, coving, TV aerial, ceiling light and loft access.