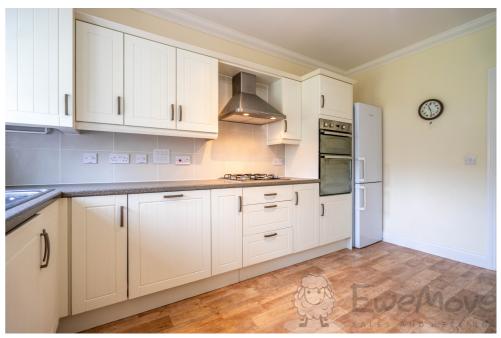

#### Kitchen-Breakfast Room

14' 1" x 9' 2" (4.30m x 2.80m)

Vinyl flooring, double-glazed window with roller blind, tiled splashback, fitted base and wall-mounted units, integrated double electric oven, newly fitted gas hob, extractor hood and washing machine, freestanding fridge-freezer, coving, hardwired ceiling light, multiple sockets and radiator.