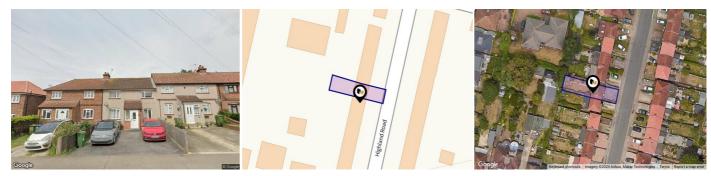

### HIGHLAND ROAD, BEXLEYHEATH, DA6

#### Property

| Туре:            | Terraced                                | Tenure: | Freehold |  |
|------------------|-----------------------------------------|---------|----------|--|
| Bedrooms:        | 2                                       |         |          |  |
| Floor Area:      | 731 ft <sup>2</sup> / 68 m <sup>2</sup> |         |          |  |
| Plot Area:       | 0.05 acres                              |         |          |  |
| Year Built :     | 1950-1966                               |         |          |  |
| Council Tax :    | Band C                                  |         |          |  |
| Annual Estimate: | £1,916                                  |         |          |  |
| Title Number:    | SGL325378                               |         |          |  |

#### Local Area

| Local Authority:                      | Bexley   |  |
|---------------------------------------|----------|--|
| <b>Conservation Area:</b>             | No       |  |
| Flood Risk:                           |          |  |
| <ul> <li>Rivers &amp; Seas</li> </ul> | No Risk  |  |
| <ul> <li>Surface Water</li> </ul>     | Very Low |  |