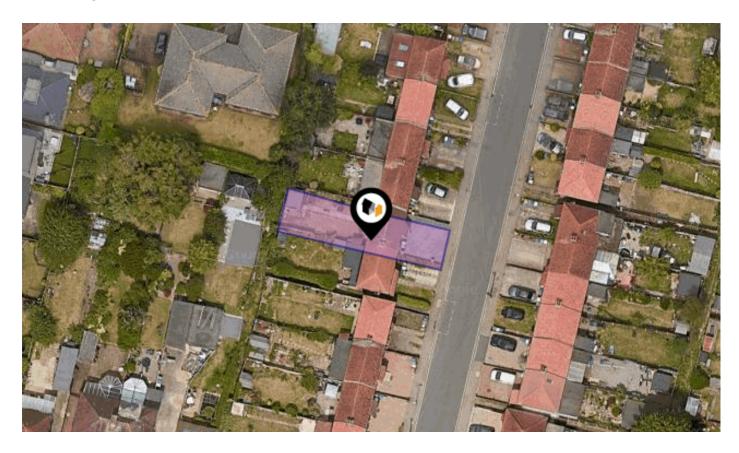

### HIGHLAND ROAD, BEXLEYHEATH, DA6

#### Property

| Туре:            | Terraced                                | Tenure: | Freehold |  |
|------------------|-----------------------------------------|---------|----------|--|
| Bedrooms:        | 2                                       |         |          |  |
| Floor Area:      | 731 ft <sup>2</sup> / 68 m <sup>2</sup> |         |          |  |
| Plot Area:       | 0.05 acres                              |         |          |  |
| Year Built :     | 1950-1966                               |         |          |  |
| Council Tax :    | Band C                                  |         |          |  |
| Annual Estimate: | £1,916                                  |         |          |  |
| Title Number:    | SGL325378                               |         |          |  |

#### Local Area

| Local Authority:                      | Bexley   |  |
|---------------------------------------|----------|--|
| <b>Conservation Area:</b>             | No       |  |
| Flood Risk:                           |          |  |
| <ul> <li>Rivers &amp; Seas</li> </ul> | No Risk  |  |
| <ul> <li>Surface Water</li> </ul>     | Very Low |  |