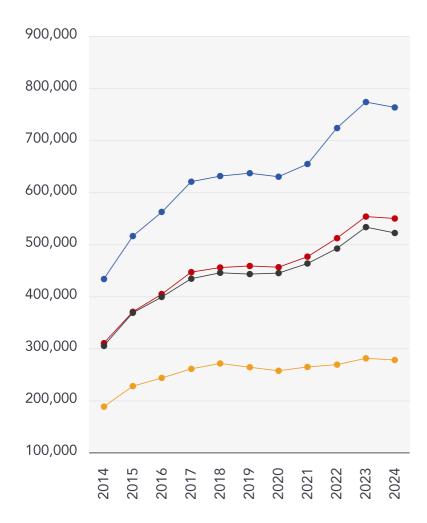

## Market House Price Statistics

#### 10 Year History of Average House Prices by Property Type in DA6

Detached

**+76.11%** 

Semi-Detached

+77.24%

Terraced

+71.18%

Flat

+47.68%