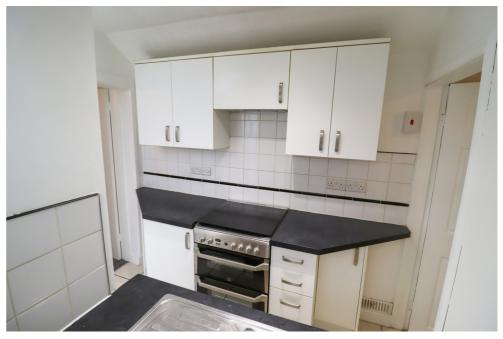

Upon entering the property there is the first of two reception rooms, which is a good sized room and would make a perfect living space. This room leads into the second reception room, past a door for the under stairs storage. This room would make for a great dining area or an alternative living space. Continuing through, this second reception room leads onto the kitchen, which has an electric oven and a gas hob as well as space for an under counter appliance. The kitchen leads through to the 3-piece bathroom, which also houses the boiler (that has a full service history) and a handy airing cupboard. Back in the kitchen, there is another door which leads to a very helpful lean-to/utility area. This area has further cupboard space, worktops, a sink and space for a washing machine/dryer and provides enough space for a free standing fridge/freezer. From the leanto/utility room you enter the garden. Even though this is an end of terrace. access is not required through the garden. Instead, there is side access alongside next door to be able to take the bins out to the street. The garden itself has a handy outbuilding attached to the house, along with decking, a lawn, a slabbed area and a shed which sits alongside a slated sitting area.