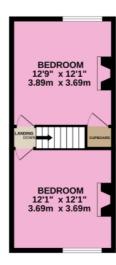

## Floorplans

GROUND FLOOR 499 sq.ft. (46.4 sq.m.) approx. 1ST FLOOR 320 sq.ft. (29.7 sq.m.) approx.

### 2-BED END OF TERRACE

TOTAL FLOOR AREA: 819 s.g.ft. (76.1 sg.m.) approx.

Whist every attempt has been made to ensure the accuracy of the floorplan contained here, measurements of doors, windows, rooms and any other tema are approximate and no responsibility is taken for any error, omission or mis-statement. This plan is for illustrative purposes only and should be used as such by any prospective purchaser. The services, systems and applicances shown have not been tested and no guarantee as to there will be serviced by the service of the services. The services, and the services shown have not been tested and no guarantee as to there will be serviced by the services of the services.

### Floorplans

GROUND FLOOR 499 sq.ft. (46.4 sq.m.) approx.

CURROASE

LOUNCE
12 4" x 52" 1
3.69 m x 3.69 m

CURROASE

1ST FLOOR 320 sq.ft. (29.7 sq.m.) approx.

2-BED END OF TERRACE TOTAL FLOOR AREA: 819 sq.ft. (76.1 sq.m.) approx.