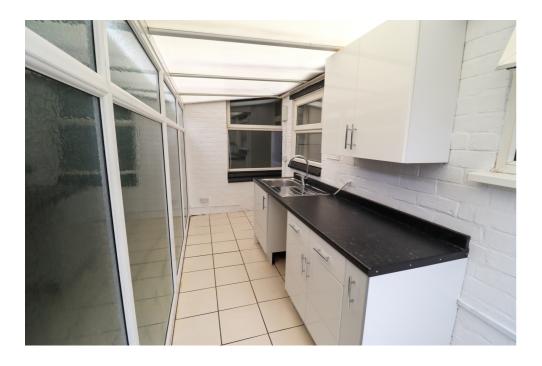

Upon entering the property there is the first of two reception rooms, which is a good sized room and would make a perfect living space. This room leads into the second reception room, past a door for the under stairs storage. This room would make for a great dining area or an alternative living space. Continuing through, this second reception room leads onto the kitchen, which has an electric oven and a gas hob as well as space for an under counter appliance. The kitchen leads through to the 3-piece bathroom, which also houses the boiler (that has a full service history) and a handy airing cupboard. Back in the kitchen, there is another door which leads to a very helpful lean-to/utility area. This area has further cupboard space, worktops, a sink and space for a washing machine/dryer and provides enough space for a free standing fridge/freezer. From the leanto/utility room you enter the garden. Even though this is an end of terrace. access is not required through the garden. Instead, there is side access alongside next door to be able to take the bins out to the street. The garden itself has a handy outbuilding attached to the house, along with decking, a lawn, a slabbed area and a shed which sits alongside a slated sitting area.