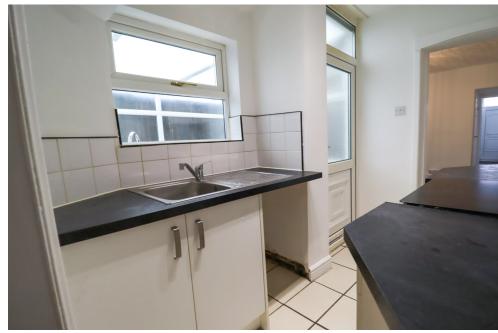

Upon entering the property there is the first of two reception rooms, which is a good sized room and would make a perfect living space. This room leads into the second reception room, past a door for the under stairs storage. This room would make for a great dining area or an alternative living space. Continuing through, this second reception room leads onto the kitchen, which has an electric oven and a gas hob as well as space for an under counter appliance. The kitchen leads through to the 3-piece bathroom, which also houses the boiler (that has a full service history) and a handy airing cupboard. Back in the kitchen, there is another door which leads to a very helpful lean-to/utility area. This area has further cupboard space, worktops, a sink and space for a washing machine/dryer and provides enough space for a free standing fridge/freezer. From the leanto/utility room you enter the garden. Even though this is an end of terrace. access is not required through the garden. Instead, there is side access alongside next door to be able to take the bins out to the street. The garden itself has a handy outbuilding attached to the house, along with decking, a lawn, a slabbed area and a shed which sits alongside a slated sitting area.