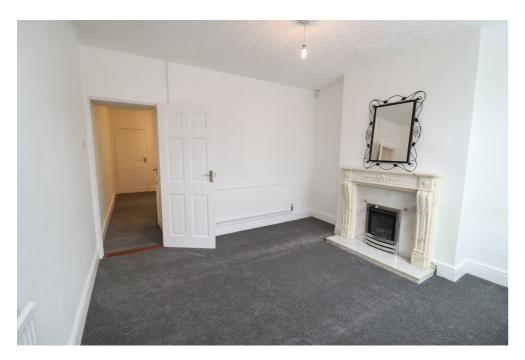

Upon entering the property there is the first of two reception rooms, which is a good sized room and would make a perfect living space. This room leads into the second reception room, past a door for the under stairs storage. This room would make for a great dining area or an alternative living space. Continuing through, this second reception room leads onto the kitchen, which has an electric oven and a gas hob as well as space for an under counter appliance. The kitchen leads through to the 3-piece bathroom, which also houses the boiler (that has a full service history) and a handy airing cupboard. Back in the kitchen, there is another door which leads to a very helpful lean-to/utility area. This area has further cupboard space, worktops, a sink and space for a washing machine/dryer and provides enough space for a free standing fridge/freezer. From the leanto/utility room you enter the garden. Even though this is an end of terrace. access is not required through the garden. Instead, there is side access alongside next door to be able to take the bins out to the street. The garden itself has a handy outbuilding attached to the house, along with decking, a lawn, a slabbed area and a shed which sits alongside a slated sitting area.