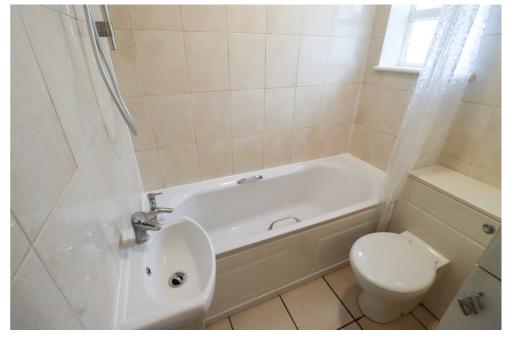

Upon entering the property there is the first of two reception rooms, which is a good sized room and would make a perfect living space. This room leads into the second reception room, past a door for the under stairs storage. This room would make for a great dining area or an alternative living space. Continuing through, this second reception room leads onto the kitchen, which has an electric oven and a gas hob as well as space for an under counter appliance. The kitchen leads through to the 3-piece bathroom, which also houses the boiler (that has a full service history) and a handy airing cupboard. Back in the kitchen, there is another door which leads to a very helpful lean-to/utility area. This area has further cupboard space, worktops, a sink and space for a washing machine/dryer and provides enough space for a free standing fridge/freezer. From the leanto/utility room you enter the garden. Even though this is an end of terrace. access is not required through the garden. Instead, there is side access alongside next door to be able to take the bins out to the street. The garden itself has a handy outbuilding attached to the house, along with decking, a lawn, a slabbed area and a shed which sits alongside a slated sitting area.