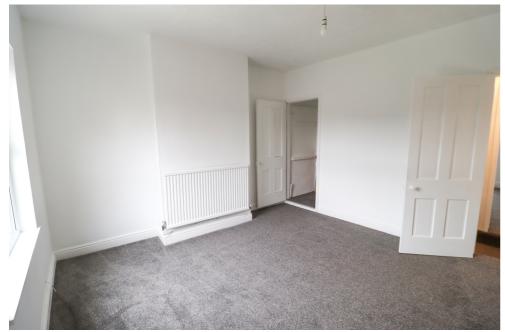

Upon entering the property there is the first of two reception rooms, which is a good sized room and would make a perfect living space. This room leads into the second reception room, past a door for the under stairs storage. This room would make for a great dining area or an alternative living space. Continuing through, this second reception room leads onto the kitchen, which has an electric oven and a gas hob as well as space for an under counter appliance. The kitchen leads through to the 3-piece bathroom, which also houses the boiler (that has a full service history) and a handy airing cupboard. Back in the kitchen, there is another door which leads to a very helpful lean-to/utility area. This area has further cupboard space, worktops, a sink and space for a washing machine/dryer and provides enough space for a free standing fridge/freezer. From the leanto/utility room you enter the garden. Even though this is an end of terrace. access is not required through the garden. Instead, there is side access alongside next door to be able to take the bins out to the street. The garden itself has a handy outbuilding attached to the house, along with decking, a lawn, a slabbed area and a shed which sits alongside a slated sitting area.

Upstairs, there are two good sized double bedrooms. The main bedroom is slightly larger and also benefits from a cupboard over the stairs, for extra storage. In this cupboard, there is access to the loft.