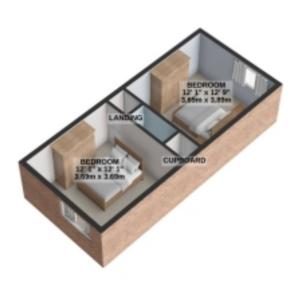

Upstairs, there are two good sized double bedrooms. The main bedroom is slightly larger and also benefits from a cupboard over the stairs, for extra storage. In this cupboard, there is access to the loft.

## Floorplans

GROUND FLOOR 499 sq.ft. (46.4 sq.m.) approx. 1ST FLOOR 320 sq.ft. (29.7 sq.m.) approx.

### 2-BED END OF TERRACE

TOTAL FLOOR AREA: 819 s.g.ft. (76.1 sg.m.) approx.

Whist every attempt has been made to ensure the accuracy of the floorplan contained here, measurements of doors, windows, rooms and any other tema are approximate and no responsibility is taken for any error, omission or mis-statement. This plan is for illustrative purposes only and should be used as such by any prospective purchaser. The services, systems and applicances shown have not been tested and no guarantee as to there will be serviced by the service of the services. The services, and the services shown have not been tested and no guarantee as to there will be serviced by the services of the services.

### Floorplans

GROUND FLOOR 499 sq.ft. (46.4 sq.m.) approx.

CURROASE

LOUNCE
12 4" x 52" 1
3.69 m x 3.69 m

CURROASE

1ST FLOOR 320 sq.ft. (29.7 sq.m.) approx.

2-BED END OF TERRACE TOTAL FLOOR AREA: 819 sq.ft. (76.1 sq.m.) approx.