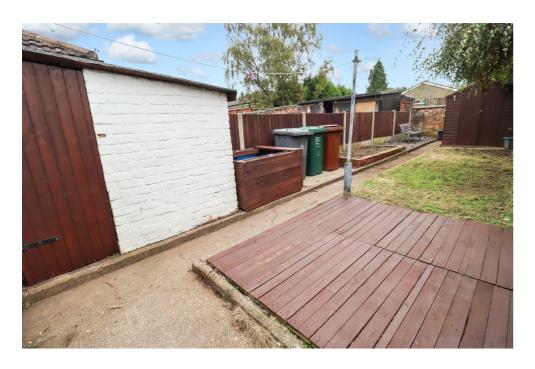

Upon entering the property there is the first of two reception rooms, which is a good sized room and would make a perfect living space. This room leads into the second reception room, past a door for the under stairs storage. This room would make for a great dining area or an alternative living space. Continuing through, this second reception room leads onto the kitchen, which has an electric oven and a gas hob as well as space for an under counter appliance. The kitchen leads through to the 3-piece bathroom, which also houses the boiler (that has a full service history) and a handy airing cupboard. Back in the kitchen, there is another door which leads to a very helpful lean-to/utility area. This area has further cupboard space, worktops, a sink and space for a washing machine/dryer and provides enough space for a free standing fridge/freezer. From the leanto/utility room you enter the garden. Even though this is an end of terrace. access is not required through the garden. Instead, there is side access alongside next door to be able to take the bins out to the street. The garden itself has a handy outbuilding attached to the house, along with decking, a lawn, a slabbed area and a shed which sits alongside a slated sitting area.