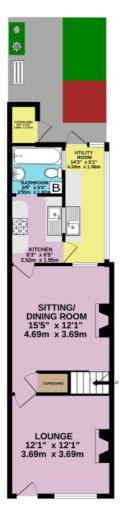

## Floorplans

GROUND FLOOR 499 sq.ft. (46.4 sq.m.) approx. 1ST FLOOR 320 sq.ft. (29.7 sq.m.) approx.

### 2-BED END OF TERRACE

TOTAL FLOOR AREA: 819 s.g.ft. (76.1 sg.m.) approx.

Whist every attempt has been made to ensure the accuracy of the floorplan contained here, measurements of doors, windows, rooms and any other tema are approximate and no responsibility is taken for any error, omission or mis-statement. This plan is for illustrative purposes only and should be used as such by any prospective purchaser. The services, systems and applicances shown have not been tested and no guarantee as to there will be serviced by the service of the services. The services, and the services shown have not been tested and no guarantee as to there will be serviced by the services of the services.

### Floorplans

GROUND FLOOR 499 sq.ft. (46.4 sq.m.) approx.

CURROASE

LOUNCE
12 4" x 52" 1
3.69 m x 3.69 m

CURROASE

1ST FLOOR 320 sq.ft. (29.7 sq.m.) approx.

2-BED END OF TERRACE TOTAL FLOOR AREA: 819 sq.ft. (76.1 sq.m.) approx.