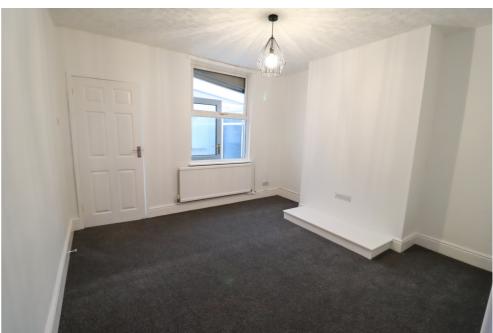

Upon entering the property there is the first of two reception rooms, which is a good sized room and would make a perfect living space. This room leads into the second reception room, past a door for the under stairs storage. This room would make for a great dining area or an alternative living space. Continuing through, this second reception room leads onto the kitchen, which has an electric oven and a gas hob as well as space for an under counter appliance. The kitchen leads through to the 3-piece bathroom, which also houses the boiler (that has a full service history) and a handy airing cupboard. Back in the kitchen, there is another door which leads to a very helpful lean-to/utility area. This area has further cupboard space, worktops, a sink and space for a washing machine/dryer and provides enough space for a free standing fridge/freezer. From the leanto/utility room you enter the garden. Even though this is an end of terrace. access is not required through the garden. Instead, there is side access alongside next door to be able to take the bins out to the street. The garden itself has a handy outbuilding attached to the house, along with decking, a lawn, a slabbed area and a shed which sits alongside a slated sitting area.