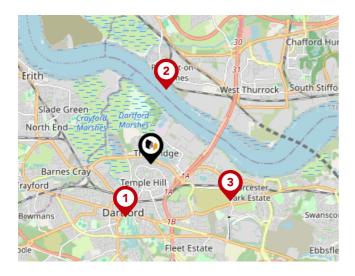

|   |                                                                                                              | Nursery | Primary | Secondary | College | Private |
|---|--------------------------------------------------------------------------------------------------------------|---------|---------|-----------|---------|---------|
| • | Dartford Bridge Community Primary School<br>Ofsted Rating: Good   Pupils: 472   Distance:0.13                |         |         |           |         |         |
| 2 | The Leigh UTC<br>Ofsted Rating: Good   Pupils: 707   Distance:0.27                                           |         |         |           |         |         |
| 3 | Temple Hill Primary Academy<br>Ofsted Rating: Good   Pupils: 866   Distance:0.58                             |         |         |           |         |         |
| 4 | River Mill Primary School<br>Ofsted Rating: Good   Pupils: 298   Distance:0.65                               |         |         |           |         |         |
| 5 | St Anselm's Catholic Primary School<br>Ofsted Rating: Good   Pupils: 211   Distance:0.74                     |         |         |           |         |         |
| 6 | Holy Trinity Church of England Primary School, Dartford<br>Ofsted Rating: Good   Pupils: 427   Distance:1.19 |         |         |           |         |         |
| Ø | Stone Lodge School<br>Ofsted Rating: Good   Pupils: 933   Distance:1.26                                      |         |         |           |         |         |
| 8 | The Gateway Primary Academy<br>Ofsted Rating: Good   Pupils: 210   Distance:1.3                              |         |         |           |         |         |