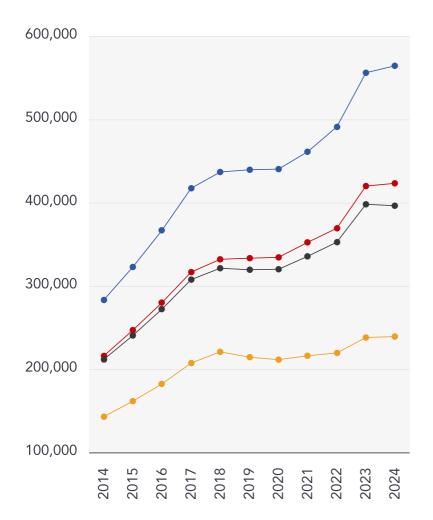

#### 10 Year History of Average House Prices by Property Type in DA1

Detached

+99.32%

Semi-Detached

**+95.98%** 

Terraced

+87.23%

Flat

+67.3%