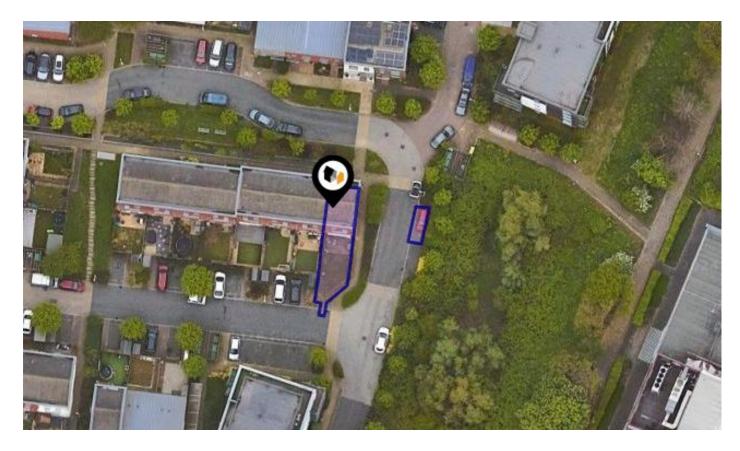

See More Online

## KFB: Key Facts For Buyers

A Guide to This Property & the Local Area **Thursday 24<sup>th</sup> October 2024** 



### VIMY DRIVE, DARTFORD, DA1

#### EweMove

Cavendish House Littlewood Drive West 26 Business Park Cleckheaton BD19 4TE 020 3953 8023 edd.taylor@ewemove.com

www.ewemove.com





## Property Overview





#### Property

| Туре:            | Semi-Detached                           | Tenure: | Freehold |  |
|------------------|-----------------------------------------|---------|----------|--|
| Bedrooms:        | 2                                       |         |          |  |
| Floor Area:      | 925 ft <sup>2</sup> / 86 m <sup>2</sup> |         |          |  |
| Plot Area:       | 0.02 acres                              |         |          |  |
| Year Built :     | 2011                                    |         |          |  |
| Council Tax :    | Band E