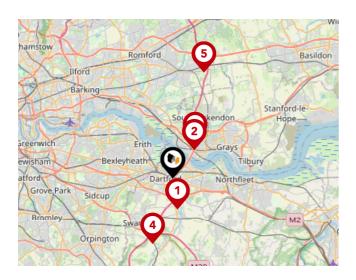

#### National Rail Stations

| Pin | Name                           | Distance   |
|-----|--------------------------------|------------|
| 1   | Dartford Rail Station          | 1.08 miles |
| 2   | Purfleet Rail Station          | 1.4 miles  |
| 3   | Stone Crossing Rail<br>Station | 1.62 miles |

#### Trunk Roads/Motorways

| Pin | Name    | Distance   |
|-----|---------|------------|
| 1   | M25 J2  | 2.38 miles |
| 2   | M25 J31 | 2.6 miles  |
| 3   | M25 J30 | 3.07 miles |
| 4   | M25 J3  | 5.11 miles |
| 5   | M25 J29 | 8.11 miles |

#### Airports/Helipads

| Pin | Name            | Distance    |
|-----|-----------------|-------------|
| 1   | Silvertown      | 8.28 miles  |
| 2   | Leaves Green    | 12.29 miles |
| 3   | Southend-on-Sea | 21.72 miles |
| 4   | Gatwick Airport | 27.24 miles |