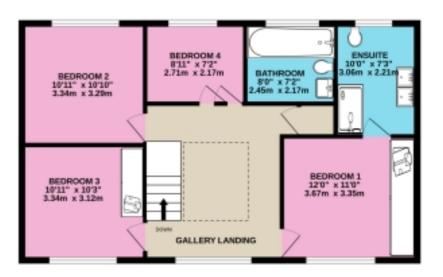

#### **Master Bedroom**

10' 11" x 12' 0" (3.35m x 3.66m)

#### **Ensuite**

6' 10" x 9' 11" (2.10m x 3.04m)

#### **Bathroom**

7' 11" x 6' 11" (2.43m x 2.13m)

#### Bedroom 2

10' 9" x 10' 9" (3.30m x 3.30m)

#### **Bedroom 3**

10' 9" x 10' 9" (3.30m x 3.30m)

### Bedroom 4

8' 10" x 6' 10" (2.70m x 2.10m)

## Floorplans

GROUND FLOOR 990 sq.ft. (92.0 sq.m.) approx.

1ST FLOOR 753 sq.ft. (70.0 sq.m.) approx.

4 BEDROOM, DOUBLE GARAGE, DETACHED

TOTAL FLOOR AREA: 1744sq.ft. (162.0 sq.m.) approx.

Whilst every attempt has been made to ensure the accuracy of the floorplan contained here, measurements of doors, windows, rooms and any other terms are approximate and no responsibility is taken for any error, omission or mis-statement. This plan is for illustrative purposes only and should be used as such by any prospective purchases. The services, systems and appliances shown have not been tested and no guarantee as to their operability or efficiency can be given.

# Floorplans

GROUND FLOOR 990 sq.ft. (92.0 sq.m.) approx.

1ST FLOOR 753 sq.ft. (70.0 sq.m.) approx.

4 BEDROOM, DOUBLE GARAGE, DETACHED TOTAL FLOOR AREA: 1744 sq.ft. (162.0 sq.m.) approx.

For illustrative purposes only. Decorative finishes, fixtures, fittings and furnishings do not represent the current state of the property. Measurements are approximate. Not to scale.