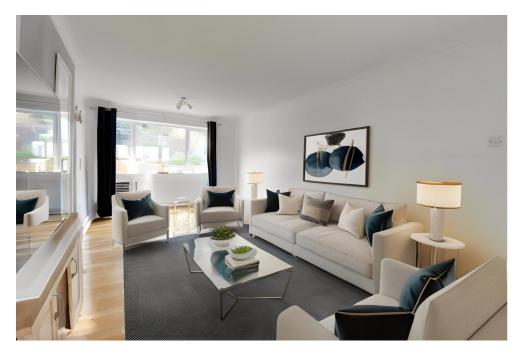

## Spacious Living Areas:

Step inside to find a bright and airy living room that invites warmth and relaxation. With lots of natural light and space for entertaining, this home is perfect for family gatherings.

\*Hot Tub is not included in the sale, but the Vendor is happy to sell it to the buyer for a very reasonable price. The lounge photo is an alternative decorative cgi photo to maximise the room space available.