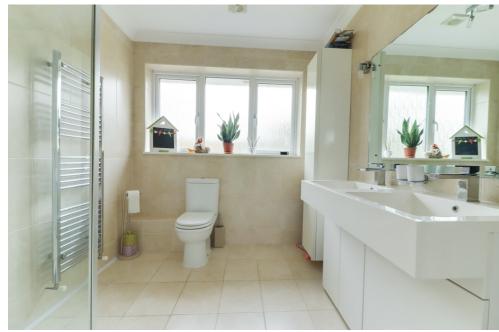

#### **Bathroom**

7' 11" x 6' 11" (2.43m x 2.13m)

#### Bathroom 2

4' 11" x 3' 3" (1.50m x 1.00m)