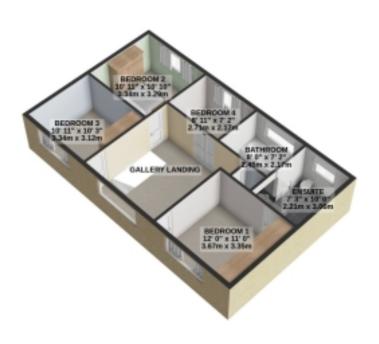

#### **Master Bedroom**

10' 11" x 12' 0" (3.35m x 3.66m)

#### **Ensuite**

6' 10" x 9' 11" (2.10m x 3.04m)

#### **Bathroom**

7' 11" x 6' 11" (2.43m x 2.13m)

#### Bedroom 2

10' 9" x 10' 9" (3.30m x 3.30m)

#### **Bedroom 3**

10' 9" x 10' 9" (3.30m x 3.30m)

### Bedroom 4

8' 10" x 6' 10" (2.70m x 2.10m)

## Floorplans

GROUND FLOOR 990 sq.ft. (92.0 sq.m.) approx.

1ST FLOOR 753 sq.ft. (70.0 sq.m.) approx.

4 BEDROOM, DOUBLE GARAGE, DETACHED

TOTAL FLOOR AREA: 1744sq.ft. (162.0 sq.m.) approx.

Whilst every attempt has been made to ensure the accuracy of the floorplan contained here, measurements of doors, windows, rooms and any other terms are approximate and no responsibility is taken for any error, omission or mis-statement. This plan is for illustrative purposes only and should be used as such by any prospective purchases. The services, systems and appliances shown have not been tested and no guarantee as to their operability or efficiency can be given.

# Floorplans

GROUND FLOOR 990 sq.ft. (92.0 sq.m.) approx.

1ST FLOOR 753 sq.ft. (70.0 sq.m.) approx.

4 BEDROOM, DOUBLE GARAGE, DETACHED TOTAL FLOOR AREA: 1744 sq.ft. (162.0 sq.m.) approx.

For illustrative purposes only. Decorative finishes, fixtures, fittings and furnishings do not represent the current state of the property. Measurements are approximate. Not to scale.