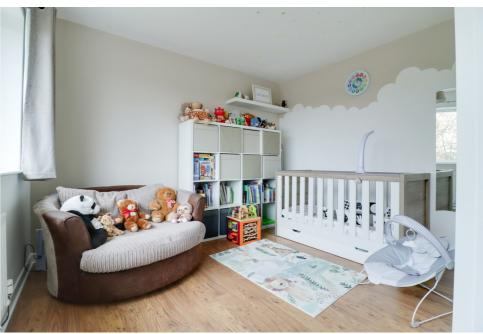

### Bedroom 4

8' 10" x 6' 10" (2.70m x 2.10m)

#### Bedroom 2

10' 9" x 10' 9" (3.30m x 3.30m)

#### **Bedroom 3**

10' 9" x 10' 9" (3.30m x 3.30m)