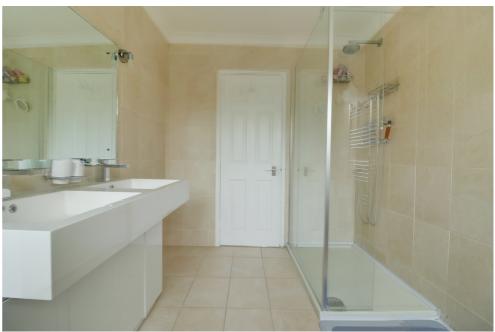

#### **Bathroom**

7' 11" x 6' 11" (2.43m x 2.13m)

#### Bathroom 2

4' 11" x 3' 3" (1.50m x 1.00m)