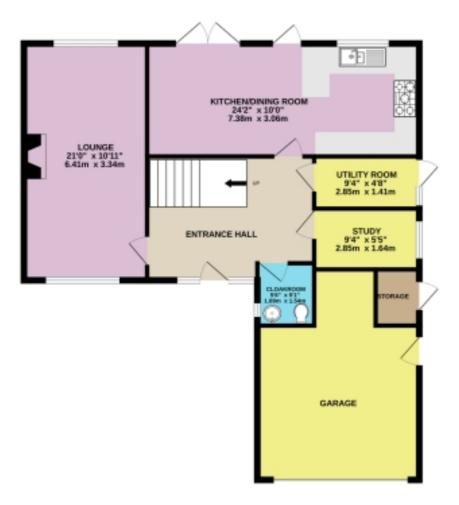

## Lounge

11' 0" x 20' 11" (3.36m x 6.40m)

## Kitchen Diner 23' 11" x 9' 11" (7.31m x 3.04m)

## **Reception Hall**

14' 10" x 10' 1" (4.54m x 3.08m)

## Study

9' 0" x 4' 11" (2.75m x 1.52m)

## **Downstairs Cloakroom**

4' 7" x 4' 9" (1.40m x 1.46m)

## **Utility Room**

9' 2" x 4' 7" (2.80m x 1.40m)

## Floorplans

GROUND FLOOR 990 sq.ft. (92.0 sq.m.) approx.

1ST FLOOR 753 sq.ft. (70.0 sq.m.) approx.

4 BEDROOM, DOUBLE GARAGE, DETACHED

TOTAL FLOOR AREA: 1744sq.ft. (162.0 sq.m.) approx.

Whilst every attempt has been made to ensure the accuracy of the floorplan contained here, measurements of doors, windows, rooms and any other terms are approximate and no responsibility is taken for any error, omission or mis-statement. This plan is for illustrative purposes only and should be used as such by any prospective purchases. The services, systems and appliances shown have not been tested and no guarantee as to their operability or efficiency can be given.

# Floorplans

GROUND FLOOR 990 sq.ft. (92.0 sq.m.) approx.

1ST FLOOR 753 sq.ft. (70.0 sq.m.) approx.

4 BEDROOM, DOUBLE GARAGE, DETACHED TOTAL FLOOR AREA: 1744 sq.ft. (162.0 sq.m.) approx.

For illustrative purposes only. Decorative finishes, fixtures, fittings and furnishings do not represent the current state of the property. Measurements are approximate. Not to scale.