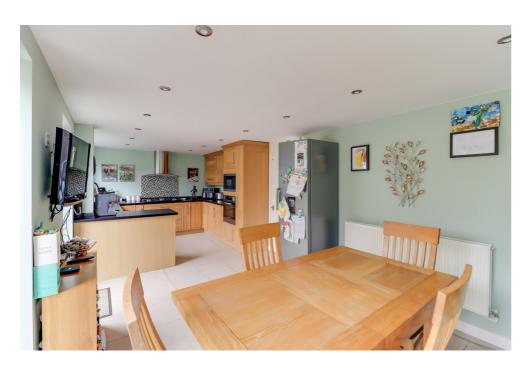

#### Modern Kitchen:

The well-appointed kitchen boasts integrated appliances, plenty of storage, and a dining area, creating the perfect setting for culinary adventures and family meals.

## Kitchen Diner 23' 11" x 9' 11" (7.31m x 3.04m)