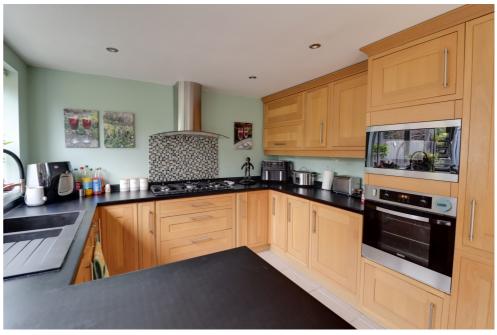

#### Modern Kitchen:

The well-appointed kitchen boasts integrated appliances, plenty of storage, and a dining area, creating the perfect setting for culinary adventures and family meals.

## Kitchen Diner 23' 11" x 9' 11" (7.31m x 3.04m)