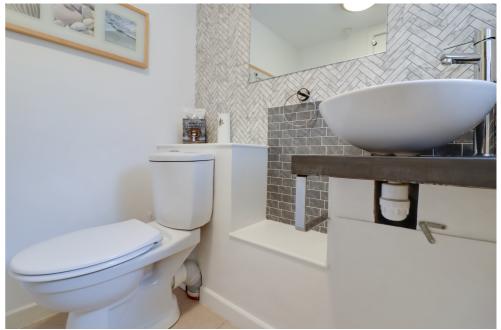

## **Downstairs Cloakroom**

4' 7" x 4' 9" (1.40m x 1.46m)

#### Bathroom 2

4' 11" x 3' 3" (1.50m x 1.00m)