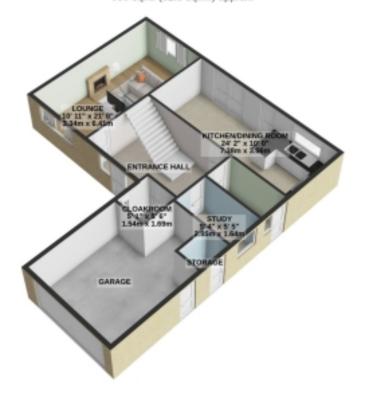

## Floorplans

GROUND FLOOR 990 sq.ft. (92.0 sq.m.) approx.

1ST FLOOR 753 sq.ft. (70.0 sq.m.) approx.

4 BEDROOM, DOUBLE GARAGE, DETACHED

TOTAL FLOOR AREA: 1744sq.ft. (162.0 sq.m.) approx.

Whilst every attempt has been made to ensure the accuracy of the floorplan contained here, measurements of doors, windows, rooms and any other terms are approximate and no responsibility is taken for any error, omission or mis-statement. This plan is for illustrative purposes only and should be used as such by any prospective purchases. The services, systems and appliances shown have not been tested and no guarantee as to their operability or efficiency can be given.

# Floorplans

GROUND FLOOR 990 sq.ft. (92.0 sq.m.) approx.

1ST FLOOR 753 sq.ft. (70.0 sq.m.) approx.

4 BEDROOM, DOUBLE GARAGE, DETACHED TOTAL FLOOR AREA: 1744 sq.ft. (162.0 sq.m.) approx.

For illustrative purposes only. Decorative finishes, fixtures, fittings and furnishings do not represent the current state of the property. Measurements are approximate. Not to scale.