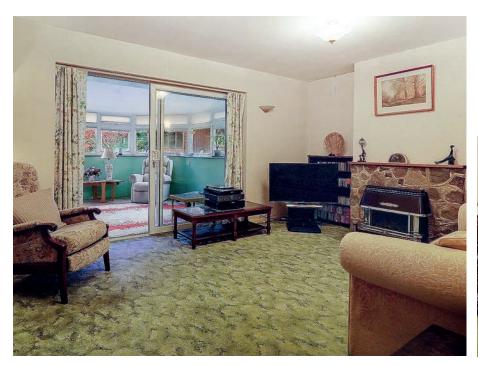

Ewe Move

Milcrest, Manor Lea Road

As you step through the main front door, you're greeted by a hallway that seamlessly connects all the rooms. To your right, you'll find a cosy yet generous lounge area that opens into a bright and inviting sun lounge. This versatile space is perfect for dining, unwinding, or simply enjoying the view.