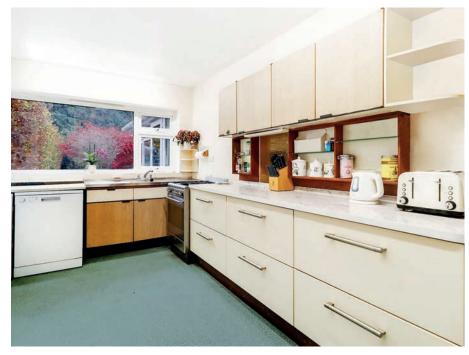

Milcrest, Manor Lea Road

At the front of the property, you'll discover two comfortable double bedrooms along with a single bedroom—ideal for family members or guests, or even a home office. Heading towards the back of the hallway, you'll enter the well-appointed kitchen, complete with ample fitted wall and base units for all your culinary needs. The kitchen also offers convenient side access to the garden, making it easy to step outside and enjoy the fresh air.