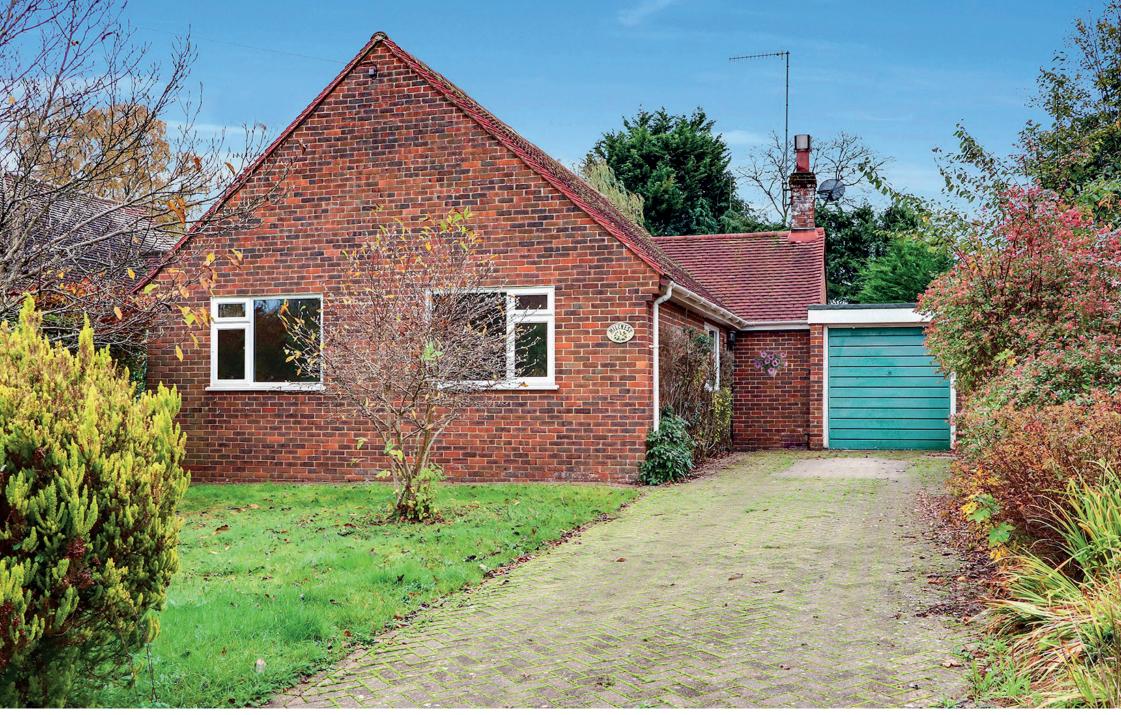

Milcrest, Manor Lea Road Milford, Godalming, Surrey GU8 4LY From £600,000 Freehold

A delightful three -bedroom detached bungalow situated on the outskirts of Milford in a private and quiet location. Viewing is highly recommended to appreciate the full potential for this property.

Milcrest, Manor Lea Road

At the front, a brick-paved driveway ensures ample parking space for two cars, complemented by a neat lawn area that adds to the home's charming curb appeal.

Milcrest presents a fantastic opportunity to transform it into your dream home, with plenty of potential for both upward and outward extension (STPP).