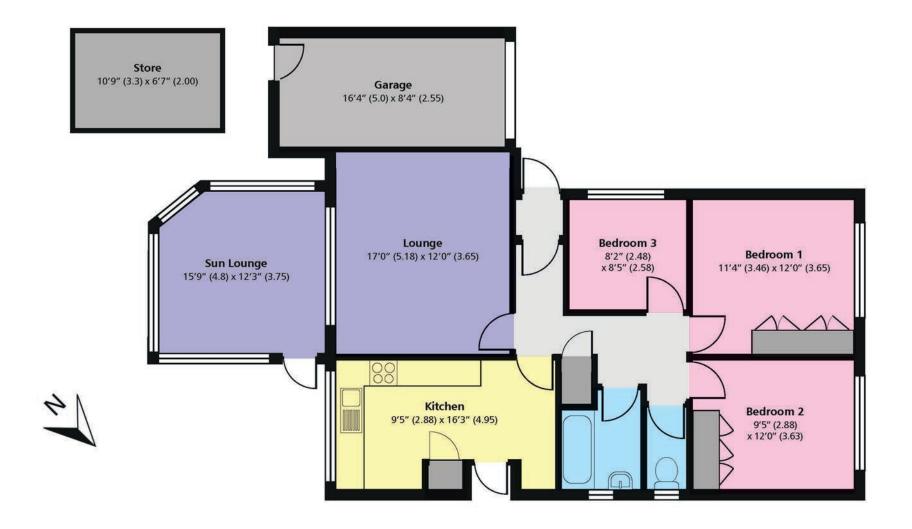

Ewe Move

Milcrest, Manor Lea Road

As you step through the main front door, you're greeted by a hallway that seamlessly connects all the rooms. To your right, you'll find a cosy yet generous lounge area that opens into a bright and inviting sun lounge. This versatile space is perfect for dining, unwinding, or simply enjoying the view.

Milcrest, Manor Lea Road

At the front of the property, you'll discover two comfortable double bedrooms along with a single bedroom—ideal for family members or guests, or even a home office. Heading towards the back of the hallway, you'll enter the well-appointed kitchen, complete with ample fitted wall and base units for all your culinary needs. The kitchen also offers convenient side access to the garden, making it easy to step outside and enjoy the fresh air.

Milcrest, Manor Lea Road

At the front, a brick-paved driveway ensures ample parking space for two cars, complemented by a neat lawn area that adds to the home's charming curb appeal.

Milcrest presents a fantastic opportunity to transform it into your dream home, with plenty of potential for both upward and outward extension (STPP).