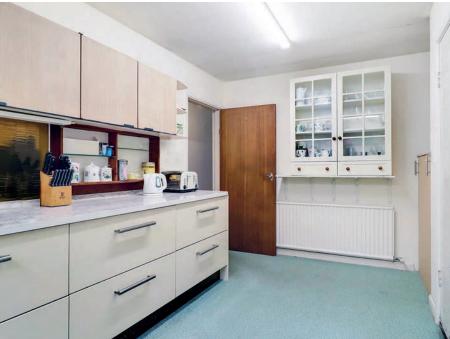

Milcrest, Manor Lea Road

At the front of the property, you'll discover two comfortable double bedrooms along with a single bedroom—ideal for family members or guests, or even a home office. Heading towards the back of the hallway, you'll enter the well-appointed kitchen, complete with ample fitted wall and base units for all your culinary needs. The kitchen also offers convenient side access to the garden, making it easy to step outside and enjoy the fresh air.