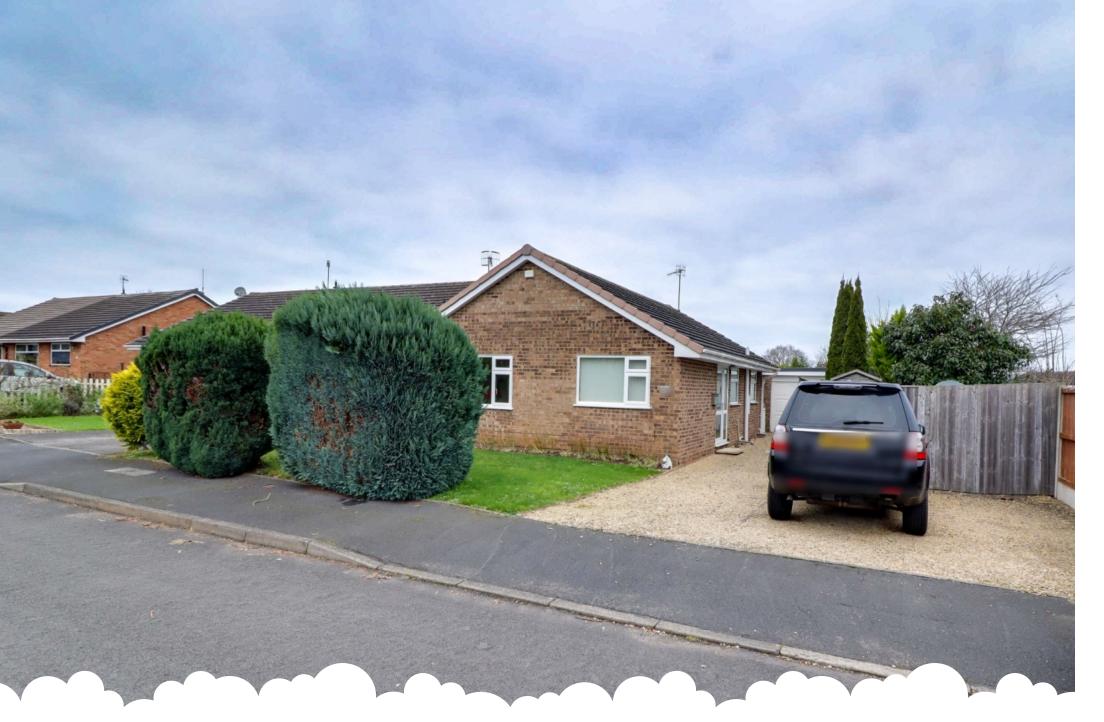

£1,600 pcm
3 Bedroom Detached Bungalow to rent
74 The Beeches, Upton-upon-Severn, Worcester

## Overview

Detached , spacious, high specification, three bedroom bungalow, with a landscaped garden, sun-room and detached garage.

Located in the semi rural Holly Green area of Upton Upon Severn, this home rarely becomes available.

## **Key Features**

- Enclosed Landscaped Garden
- High Specification fully fitted Kitchen
- Garage and Parking for at least 3 cars
- Open Plan Living area with direct garden access
- Sun Room in Garden
- Large Main Bedroom with Fitted Wardrobes
- Modern bathroom with P bath and over shower
- Semi Rural location, with easy access to M5, Worcester, Malvern & Tewkesbury
- Good local schools

Detached , spacious, high specification, three bedroom bungalow, with a landscaped garden, sun-room and detached garage.

Located in the semi rural Holly Green area of Upton Upon Severn, this home rarely becomes available.