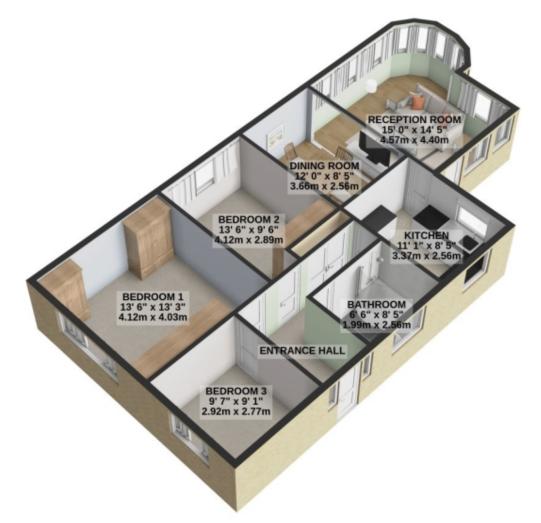

#### **3 BEDROOM BUNGALOW, OPEN LIVING**

For illustrative purposes only. Decorative finishes, fixtures, fittings and furnishings do not represent the current state of the property. Measurements are approximate. Not to scale. Made with Metropix © 2025

Double Glazed with modern oil central heating and gas hob in kitchen.

Ewe should book to take a look...

**Kitchen** 10' 9" x 8' 2" (3.30m x 2.50m)

**Reception Room** 14' 9" x 14' 5" (4.50m x 4.40m)

**Dining Room** 11' 9" x 8' 2" (3.60m x 2.50m)

Bedroom 1 13' 5" x 13' 1" (4.10m x 4.00m)

Bedroom 2 13' 5" x 9' 6" (4.10m x 2.90m)

Bedroom 3 9' 6" x 9' 2" (2.90m x 2.80m)

Bathroom 8' 6" x 6' 2" (2.60m x 1.90m)