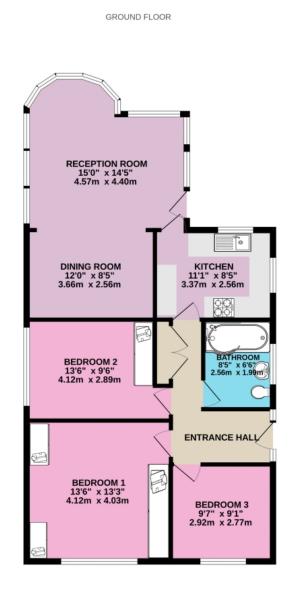

### Floorplans

3 BEDROOM BUNGALOW, OPEN LIVING

Whilst every attempt has been made to ensure the accuracy of the flooppian contained here, measurements of doors, vendous, rooms and any teles form are approximate and to responsibility taken for any error, prospective purchaser. The services, systems and applications shown have not been tested and no guarantee as to their openability or efficiency can be given. Made with Metropic CO225

#### Floorplans

GROUND FLOOR 906 sq.ft. (84.1 sq.m.) approx.

Double Glazed with modern oil central heating and gas hob in kitchen.

Ewe should book to take a look...

**Kitchen** 10' 9" x 8' 2" (3.30m x 2.50m)

**Reception Room** 14' 9" x 14' 5" (4.50m x 4.40m)

**Dining Room** 11' 9" x 8' 2" (3.60m x 2.50m)

Bedroom 1 13' 5" x 13' 1" (4.10m x 4.00m)

Bedroom 2 13' 5" x 9' 6" (4.10m x 2.90m)

Bedroom 3 9' 6" x 9' 2" (2.90m x 2.80m)

Bathroom 8' 6" x 6' 2" (2.60m x 1.90m)