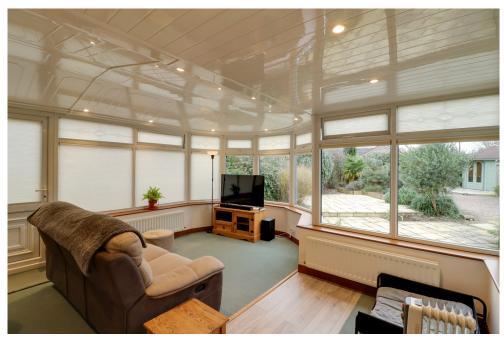

## **Key Features**

- Enclosed Landscaped Garden
- High Specification fully fitted Kitchen
- Garage and Parking for at least 3 cars
- Open Plan Living area with direct garden access
- Sun Room in Garden
- Large Main Bedroom with Fitted Wardrobes
- Modern bathroom with P bath and over shower
- Semi Rural location, with easy access to M5, Worcester, Malvern & Tewkesbury
- Good local schools