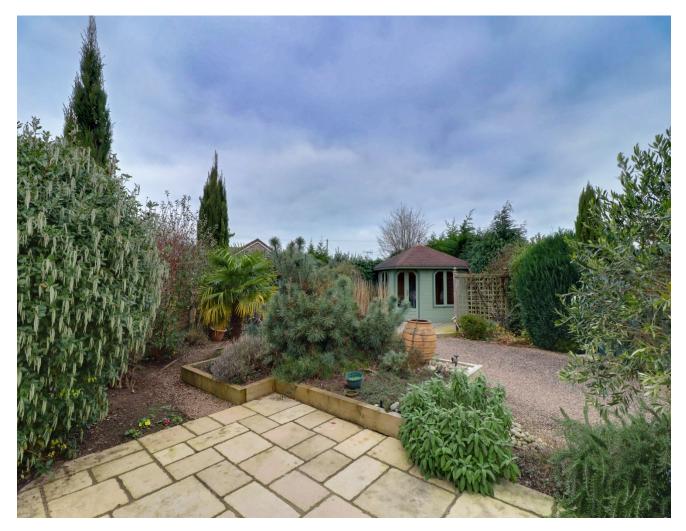

## **Key Features**

- Enclosed Landscaped Garden
- High Specification fully fitted Kitchen
- Garage and Parking for at least 3 cars
- Open Plan Living area with direct garden access
- Sun Room in Garden
- Large Main Bedroom with Fitted Wardrobes
- Modern bathroom with P bath and over shower
- Semi Rural location, with easy access to M5, Worcester, Malvern & Tewkesbury
- Good local schools