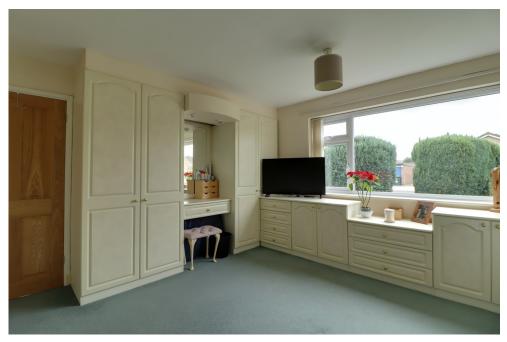

Bedroom 1 13' 5" x 13' 1" (4.10m x 4.00m)

Bedroom 2 13' 5" x 9' 6" (4.10m x 2.90m)

Bedroom 3 9' 6" x 9' 2" (2.90m x 2.80m)

Bathroom 8' 6" x 6' 2" (2.60m x 1.90m)