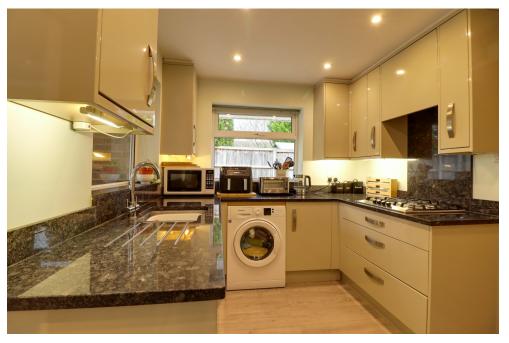

## **Key Features**

- Enclosed Landscaped Garden
- High Specification fully fitted Kitchen
- Garage and Parking for at least 3 cars
- Open Plan Living area with direct garden access
- Sun Room in Garden
- Large Main Bedroom with Fitted Wardrobes
- Modern bathroom with P bath and over shower
- Semi Rural location, with easy access to M5, Worcester, Malvern & Tewkesbury
- Good local schools

Double Glazed with modern oil central heating and gas hob in kitchen.

Ewe should book to take a look...

**Kitchen** 10' 9" x 8' 2" (3.30m x 2.50m)

**Reception Room** 14' 9" x 14' 5" (4.50m x 4.40m)

**Dining Room** 11' 9" x 8' 2" (3.60m x 2.50m)