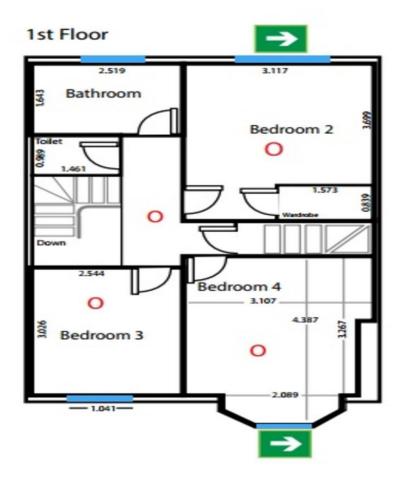

LOUNGE A large space for relaxing in, laminate flooring and magnolia walls and furnished with comfy sofas and plenty of storage units.

BEDROOMS Five double bedrooms, all well furnished with beds and modern storage units.

BATHROOM Spacious bathroom with bath, sink, separate shower cubicle, fully wall tiled with marble effect and laminate flooring. There is a separate WC.

EXTERNAL Large garden to the rear, perfect for those Summer BBQs! The property benefits from a driveway, garage and garden to the front. Located in central Headingley, the property is perfect for those at Leeds Beckett University. The train station is also a stones throw away for those commuting to the city centre!