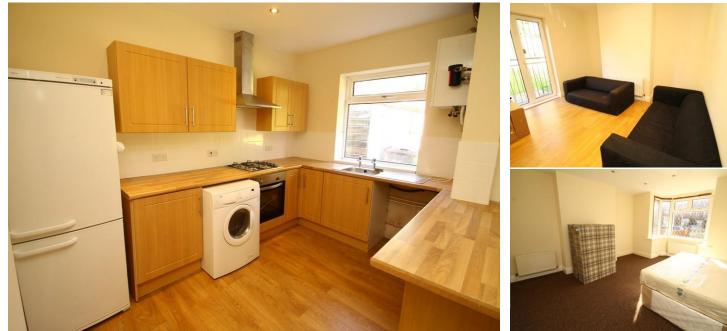

## **Property Summary**

\*\*\*RENT £95 ppp/wk ALL INC with GAS, ELEC, WATER, INTERNET, TV LICENCE\*\*\* Available 1st July 2018. No Tenant Fees.

KITCHEN Finished with laminate flooring, modern beech units and appliances including hob, cooker, washing machine and fridge freezer. There is also a breakfast bar area.

LOUNGE A large space for relaxing in, laminate flooring and magnolia walls and furnished with comfy sofas and plenty of storage units.

BEDROOMS Five double bedrooms, all well furnished with beds and modern storage units.