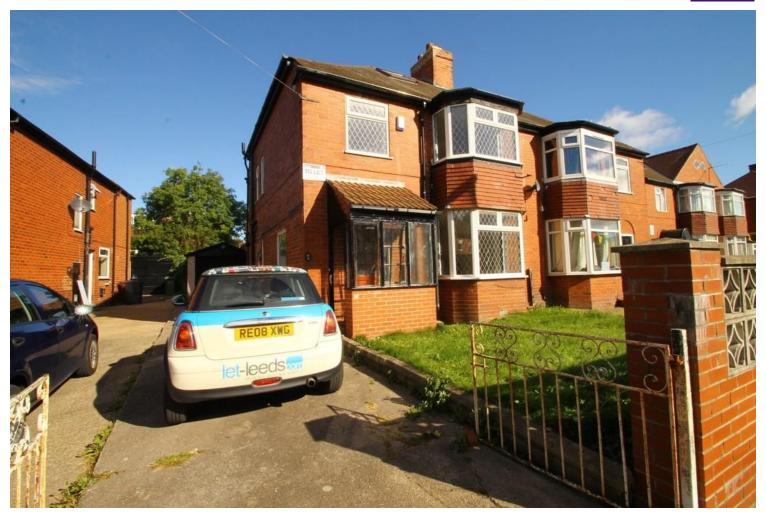

## All Bills Included, Winston Mount, Headingley

£2,058 pcm

Headingley, Leeds, West Yorkshire, LS6 3JY

BATHROOM Spacious bathroom with bath, sink, separate shower cubicle, fully wall tiled with marble effect and laminate flooring. There is a separate WC.

EXTERNAL Large garden to the rear, perfect for those Summer BBQs! The property benefits from a driveway, garage and garden to the front. Located in central Headingley, the property is perfect for those at Leeds Beckett University. The train station is also a stones throw away for those commuting to the city centre!

- ALL BILLS INCLUDED
- LET LEEDS MANAGED PROPERTY
- NO TENANT FEES
- PLENTY OF SPACE
- CENTRAL HEADINGLEY LOCATION
- IDEAL FOR STUDENTS
- FIVE DOUBLE BEDROOMS
- OFF ROAD PARKING
- GREAT LANDLORD
- GREAT SEMI-DETACHED PROPERTY