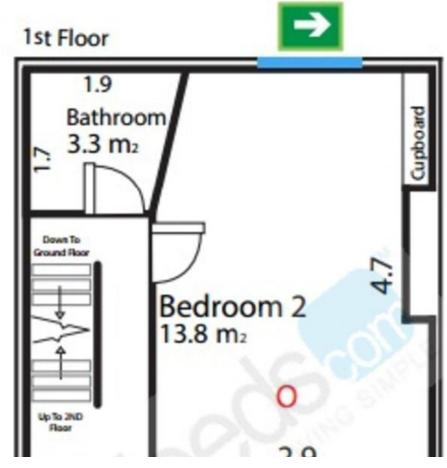

## Property Summary

LET LEEDS is offering this great 5 bedroom student house in the heart of Hyde Park, offering 5 double bedrooms, spacious kitchen and living room. The house comprises of entrance hallway, living room, separate kitchen two bathrooms and 5 double bedrooms.

BEDROOMS: All bedrooms are double and furnished with double bed. Wardrobe, chest, desk and chair.

BATHROOMS: Two bathrooms one comprises of shower over bath, hand wash basin and WC, other comprising of shower cubicle, hand wash basin and WC.