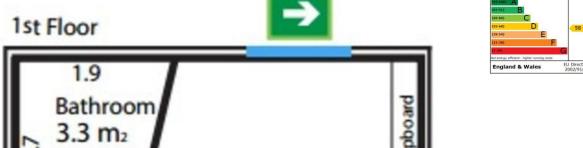

BEDROOMS: All bedrooms are double and furnished with double bed. Wardrobe, chest, desk and chair.

BATHROOMS: Two bathrooms one comprises of shower over bath, hand wash basin and WC, other comprising of shower cubicle, hand wash basin and WC.