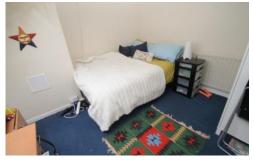

BEDROOMS: All bedrooms are double and furnished with double bed. Wardrobe, chest, desk and chair.

BATHROOMS: Two bathrooms one comprises of shower over bath, hand wash basin and WC, other comprising of shower cubicle, hand wash basin and WC.