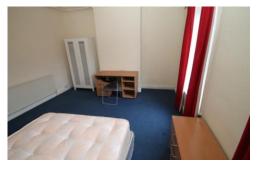

BEDROOMS: All bedrooms are double and furnished with double bed. Wardrobe, chest, desk and chair.

BATHROOMS: Two bathrooms one comprises of shower over bath, hand wash basin and WC, other comprising of shower cubicle, hand wash basin and WC.