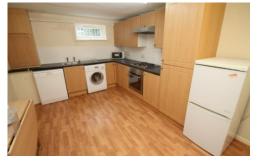

KITCHEN: Fitted kitchen with dining table, appliances include washing machine, fridge and freezer, electric oven and hob.

LIVING ROOM: Benefiting from neutral decor and furnished with two sofas and coffee table.