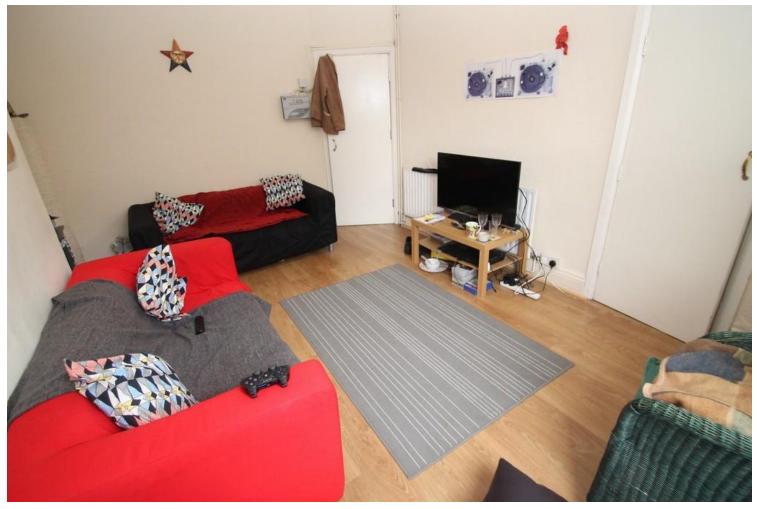

KITCHEN: Fitted kitchen with dining table, appliances include washing machine, fridge and freezer, electric oven and hob.

LIVING ROOM: Benefiting from neutral decor and furnished with two sofas and coffee table.