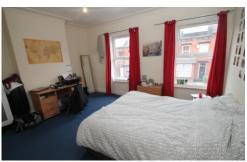

BEDROOMS: All bedrooms are double and furnished with double bed. Wardrobe, chest, desk and chair.

BATHROOMS: Two bathrooms one comprises of shower over bath, hand wash basin and WC, other comprising of shower cubicle, hand wash basin and WC.